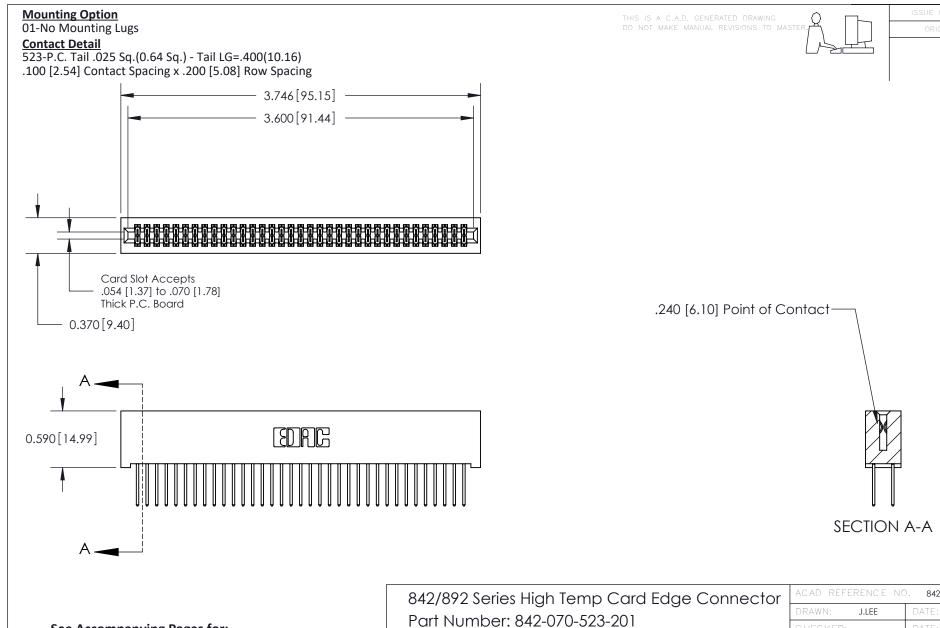

842 Assembly

THIS IS A C.A.D. GENERATED DRAWING DO NOT MAKE MANUAL REVISIONS TO MASTER

ORIGINAL (1)

| 842/892 Series High Temp Card Edge Connector<br>Contact Bend Detail |                                                                   | ACAD REFERENCE NO. 842 ENG MASTER |             |                  |        |
|---------------------------------------------------------------------|-------------------------------------------------------------------|-----------------------------------|-------------|------------------|--------|
|                                                                     |                                                                   | DRAWN:                            | J.LEE       | DATE: OCT. 06/09 |        |
|                                                                     |                                                                   | CHECKE                            | ):          | DATE:            |        |
| EDAC INC                                                            | THESE DRAWINGS AND SPECIFICATIONS ARE THE PROPERTY OF EDAC INCAND | SCALE:                            | NTS         | SHEET :          | 2 OF 3 |
| TORONTO, ONTARIO                                                    | SHALL NOT BE REPRODUCED, OR COPIED OR USED AS THE BASIS FOR THE   | DRAWING                           | NUMBER      |                  | ISSUE  |
| YOUR CONNECTION TO QUALITY & SERVICE                                | MANUFACTURE OR SALE OF APPARATUS WITHOUT WRITTEN PERMISSION.      | 8                                 | 42 Assembly |                  | 1      |