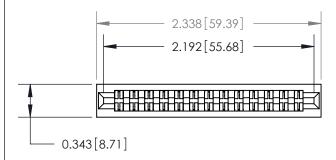

## **Contact Detail**

Wire Wrap .046x.013(1.17x0.33) - Tail LG=.708(17.98) .156 [3.96] Contact Spacing x .200 [5.08] Row Spacing

**See Accompanying Page for:** 

**Contact Bend Details** 

**SECTION A-A** 

.095 [2.41] Point of Contact (Measured from bottom of Card Slot) Card Slot Accepts .054 [1.37]

to .070 [1.78] Thick P.C. Board

| 807/857 Series High Tem      | p Card Edge Connector |
|------------------------------|-----------------------|
| Part Number: 807-026-440-201 |                       |