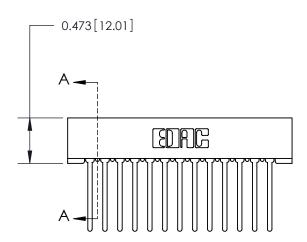

## **Contact Detail**

Wire Wrap .046x.013(1.17x0.33) - Tail LG=.708(17.98) .156 [3.96] Contact Spacing x .200 [5.08] Row Spacing

**See Accompanying Page for:** 

**Contact Bend Details** 

**SECTION A-A** 

.095 [2.41] Point of Contact (Measured from bottom of Card Slot) Card Slot Accepts .054 [1.37]

to .070 [1.78] Thick P.C. Board

| 807/857 Series High Tem      | p Card Edge Connector |
|------------------------------|-----------------------|
| Part Number: 807-026-440-201 |                       |