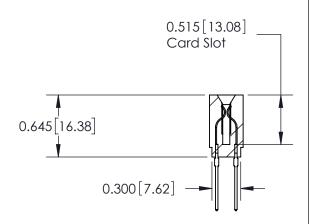

ISSUE NUMBER

ORIGINAL

Contact Information
545-Wire Wrap, High Point - Tail LG.=.560(14.22)
.156" (3.96mm) Contact Spacing x .200" (5.08mm) Row Spacing

737 Series Ultra-Mate Card Edge Connector - Press Fit