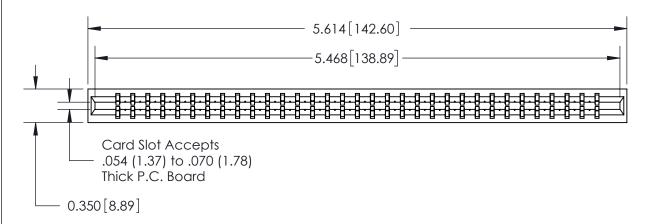

ISSUE NUMBER

ORIGINAL

Contact Information
545-Wire Wrap, High Point - Tail LG.=.560(14.22)
.156" (3.96mm) Contact Spacing x .200" (5.08mm) Row Spacing

737 Series Ultra-Mate Card Edge Connector - Press Fit