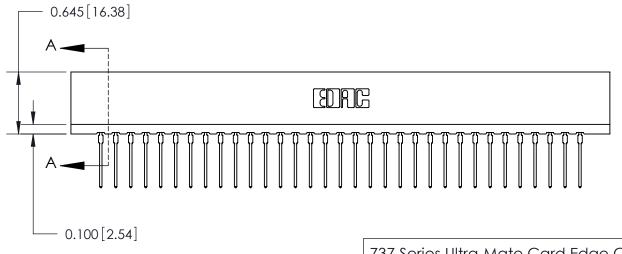

ISSUE NUMBER

ORIGINAL

Contact Information
545-Wire Wrap, High Point - Tail LG.=.560(14.22)
.156" (3.96mm) Contact Spacing x .200" (5.08mm) Row Spacing

737 Series Ultra-Mate Card Edge Connector - Press Fit