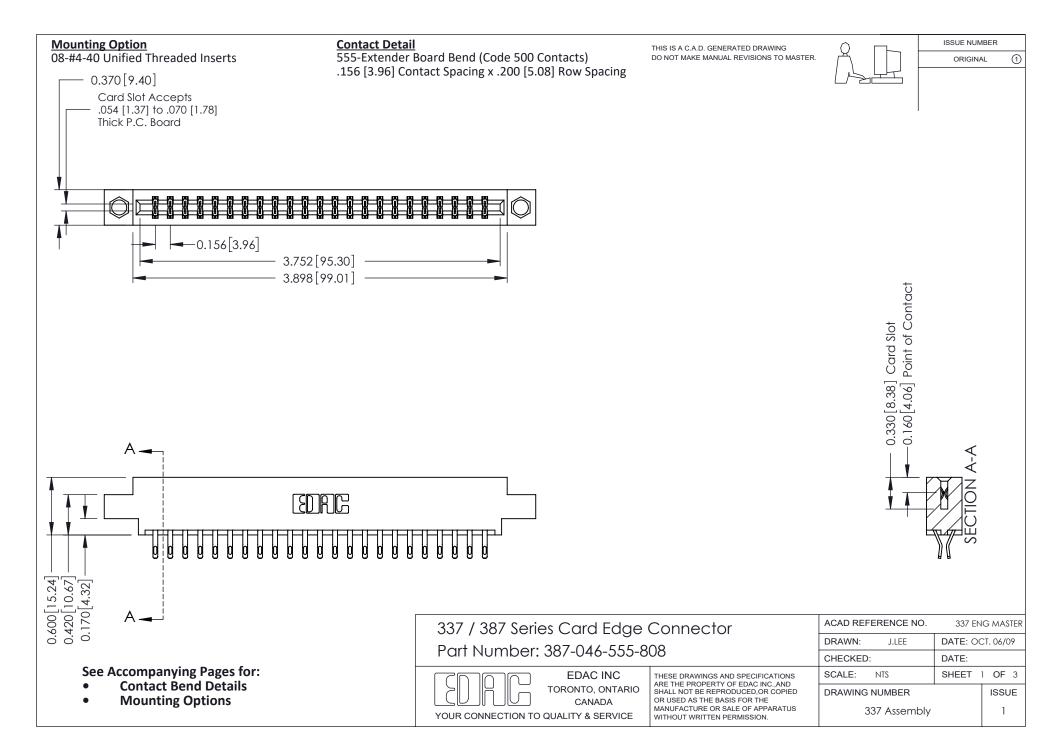

ISSUE NUMBER

ORIGINAL

1

| 337 / 387 Series Card Edge Connector<br>Contact Bend Detail           |                                                                                                                                                                                                  | ACAD REFERENCE NO. 337 E |                  | G MASTER      |
|-----------------------------------------------------------------------|--------------------------------------------------------------------------------------------------------------------------------------------------------------------------------------------------|--------------------------|------------------|---------------|
|                                                                       |                                                                                                                                                                                                  | DRAWN: J.LEE             | DATE: OCT. 06/09 |               |
|                                                                       |                                                                                                                                                                                                  | CHECKED:                 | CKED: DATE:      |               |
| EDAC INC TORONTO, ONTARIO CANADA YOUR CONNECTION TO QUALITY & SERVICE | THESE DRAWINGS AND SPECIFICATIONS ARE THE PROPERTY OF EDAC INC.,AND SHALL NOT BE REPRODUCED, OR COPIED OR USED AS THE BASIS FOR THE MANUFACTURE OR SALE OF APPARATUS WITHOUT WRITTEN PERMISSION. | SCALE: NTS               | SHEET            | 2 <b>OF</b> 3 |
|                                                                       |                                                                                                                                                                                                  | DRAWING NUMBER           |                  | ISSUE         |
|                                                                       |                                                                                                                                                                                                  | 337 Assembly             |                  | 1             |