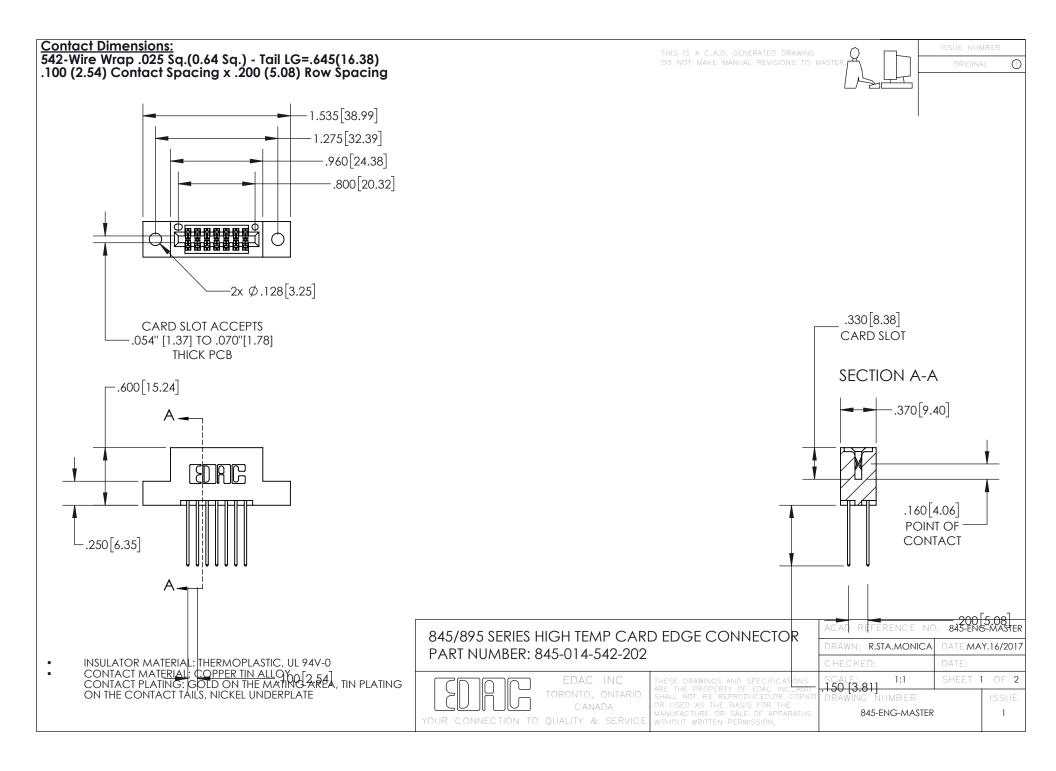

- INSULATOR MATERIAL: THERMOPLASTIC POLYESTER, UL 94V-0 DAP MATERIAL AVAILABLE UPON REQUEST
- CONTACT MATERIAL; COPPER ALLOY

CONTACT PLATING: GOLD ON THE MATING AREA, TIN PLATING ON THE CONTACT TAILS, NICKEL UNDERPLATE