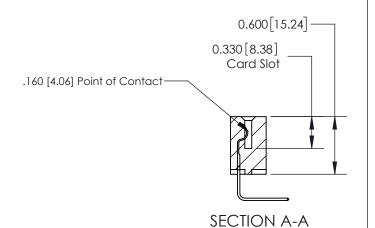

## **Contact Detail**

558-90 Degree Bend (Code 541 Contacts) .156 [3.96] Contact Spacing x .200 [5.08] Row Spacing

THIS IS A C.A.D. GENERATED DRAWING DO NOT MAKE MANUAL REVISIONS TO MASTER.

ISSUE NUMBER

ORIGINAL

**See Accompanying Page for:** 

**Contact Bend Details** 

| 837/887 Series Hig | Jh Temp Card Edge Connectoi |
|--------------------|-----------------------------|
| Part Number: 837   | -016-558-108                |