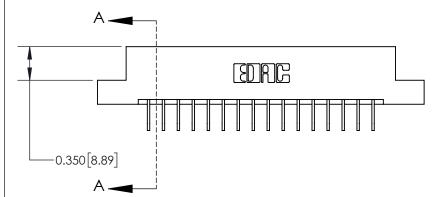

**Mounting Option** 

08-#4-40 Unified Threaded Inserts

## **Contact Detail**

558-90 Degree Bend (Code 541 Contacts) .156 [3.96] Contact Spacing x .200 [5.08] Row Spacing





THIS IS A C.A.D. GENERATED DRAWING DO NOT MAKE MANUAL REVISIONS TO MASTER.



ISSUE NUMBER

ORIGINAL



**See Accompanying Page for:** 

**Contact Bend Details** 

| 837/887 Series Hig | Jh Temp Card Edge Connectoi |
|--------------------|-----------------------------|
| Part Number: 837   | -016-558-108                |

YOUR CONNECTION TO QUALITY & SERVICE

**EDAC INC** TORONTO, ONTARIO CANADA

THESE DRAWINGS AND SPECIFICATIONS ARE THE PROPERTY OF EDAC INC.,AND SHALL NOT BE REPRODUCED, OR COPIED OR USED AS THE BASIS FOR THE MANUFACTURE OR SALE OF APPARATUS WITHOUT WRITTEN PERMISSION.

| ACAD REFERENCE NO. | 837 ENG MASTER   |  |  |
|--------------------|------------------|--|--|
| DRAWN: J.LEE       | DATE: OCT. 06/09 |  |  |
| CHECKED:           | DATE:            |  |  |
| SCALE: NTS