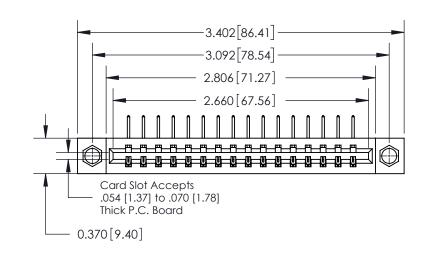

**Mounting Option** 

08-#4-40 Unified Threaded Inserts

**See Accompanying Page for:** 

**Contact Bend Details** 

| 837/887 Series Hig | Jh Temp Card Edge Connectoi |
|--------------------|-----------------------------|
| Part Number: 837   | -016-558-108                |