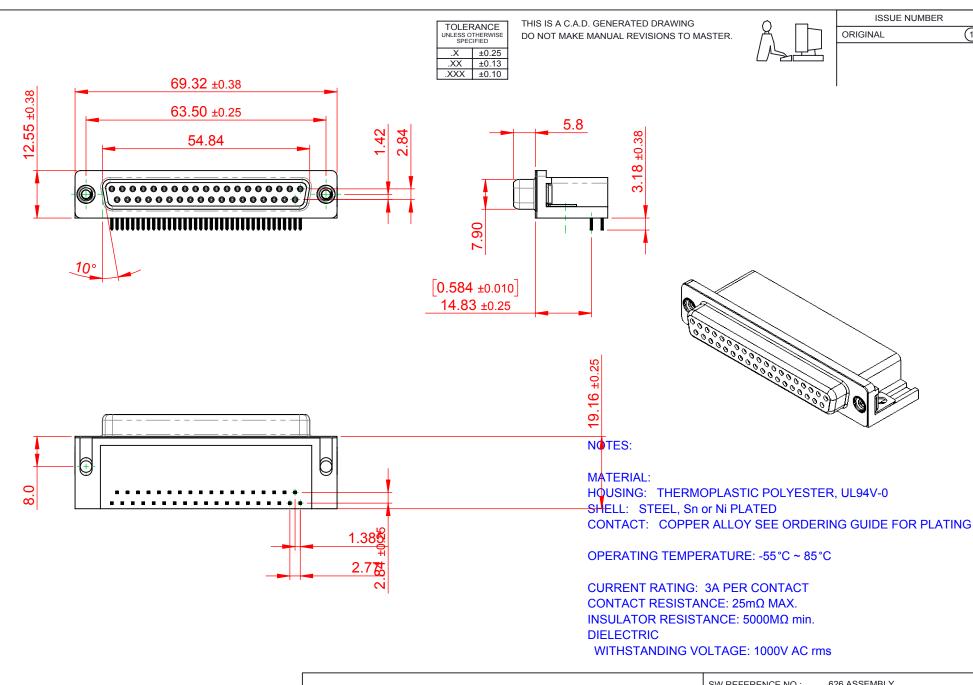

THIS SERIES FULLY CONFORMS TO THE EUROPEAN UNION DIRECTIVES 2011/65/EU FOR RoHS COMPLIANCY.

EDAC INC TORONTO, ONTARIO CANADA

626 SERIES D-SUB CONNECTOR

THESE DRAWINGS AND SPECIFICATIONS ARE THE PROPERTY OF EDAC INC..AND SHALL NOT BE REPRODUCED, OR COPIED OR USED AS THE BASIS FOR THE MANUFACTURE OR SALE OF APPARATUS WITHOUT WRITTEN PERMISSION.

|  | SW REFERENCE NO.: 626 ASSEMBLY  |                    |
|--|---------------------------------|--------------------|
|  | DRAWN: C.B                      | DATE: AUG. 01/2018 |
|  | CHECKED:                        | DATE:              |
|  | SCALE: 1:1                      | SHEET 1 OF 1       |
|  | DRAWING NUMBER: 626-037-362-011 |                    |

DRAWING NUMBER: PART NUMBER:

020-037-302-011 626-037-362-011