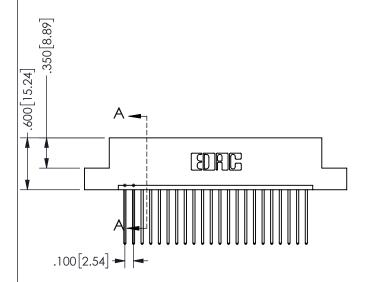

THICK PCB

THIS IS A C.A.D. GENERATED DRAWING DO NOT MAKE MANUAL REVISIONS TO MASTER.

ISSUE NUMBER

ORIGINAL

1

.160 4.06 .330[8.38] POINT OF CARD SLOT CONTACT .370 9.4

<u>Contact Dimensions:</u>
542-Wire Wrap .025 Sq.(0.64 Sq.) - Tail LG=.645(16.38)
.100 (2.54) Contact Spacing x .200 (5.08) Row Spacing

345/395 SERIES CARD EDGE CONNECTOR PART NUMBER: 345-022-542-107

**EDAC INC** TORONTO, ONTARIO CANADA

YOUR CONNECTION TO QUALITY & SERVICE

THESE DRAWINGS AND SPECIFICATIONS ARE THE PROPERTY OF EDAC INC.,AND SHALL NOT BE REPRODUCED, OR COPIED OR USED AS THE BASIS FOR THE MANUFACTURE OR SALE OF APPARATUS WITHOUT WRITTEN PERMISSION.

SECTION A-A

ISSUE NUMBER ORIGINAL

1

**Contact Code 558** 

Contact Code 559

**Contact Code 560** 

INSULATOR MATERIAL: THERMOPLASTIC POLYESTER, UL 94V-0

DAP MATERIAL AVAILABLE UPON REQUEST