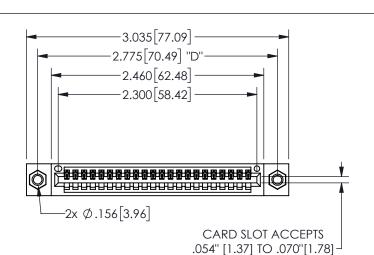

THICK PCB

THIS IS A C.A.D. GENERATED DRAWING DO NOT MAKE MANUAL REVISIONS TO MASTER.

ISSUE NUMBER

ORIGINAL

1

.160 4.06 .330[8.38] POINT OF CARD SLOT CONTACT .370 9.4

<u>Contact Dimensions:</u>
542-Wire Wrap .025 Sq.(0.64 Sq.) - Tail LG=.645(16.38)
.100 (2.54) Contact Spacing x .200 (5.08) Row Spacing

345/395 SERIES CARD EDGE CONNECTOR PART NUMBER: 345-022-542-107

**EDAC INC** TORONTO, ONTARIO CANADA

YOUR CONNECTION TO QUALITY & SERVICE

THESE DRAWINGS AND SPECIFICATIONS ARE THE PROPERTY OF EDAC INC.,AND SHALL NOT BE REPRODUCED, OR COPIED OR USED AS THE BASIS FOR THE MANUFACTURE OR SALE OF APPARATUS WITHOUT WRITTEN PERMISSION.