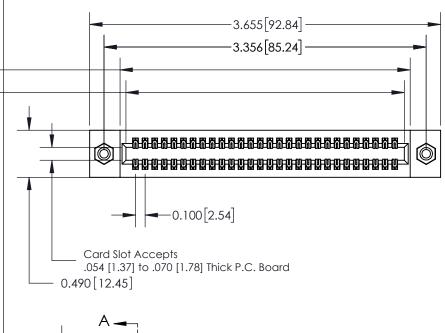

**Mounting Option** 08-#4-40 Unified Threaded Inserts **Contact Detail** 

520-P.C. Tail .025 Sq.(0.64 Sq.) - Tail LG=.175(4.45) .100 [2.54] Contact Spacing x .300 [7.62] Row Spacing

0.600[15.24] SECTION A-A

See Accompanying Page for: **Mounting Options** 

325 Card Edge Connector Part Number: 325-056-520-208

YOUR CONNECTION TO QUALITY & SERVICE

325 ENG MASTER J.LEE DATE: OCT. 06/09 SHEET 1 OF 2 NTS 325 Assembly