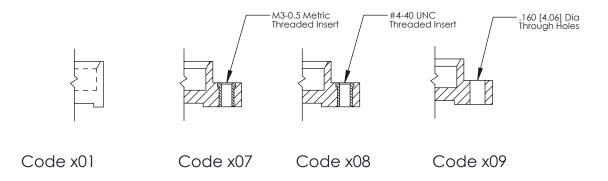

**Mounting Option** 08-#4-40 Unified Threaded Inserts **Contact Detail** 

520-P.C. Tail .025 Sq.(0.64 Sq.) - Tail LG=.175(4.45) .100 [2.54] Contact Spacing x .300 [7.62] Row Spacing

0.600[15.24] SECTION A-A

THIS IS A C.A.D. GENERATED DRAWING
DO NOT MAKE MANUAL REVISIONS TO MASTER.

ISSUE NUMBER

ORIGINAL

1

| 325 Card Edge Connector<br>Mounting Options |                                                                                                                                                                                                 | ACAD REFERENCE NO. 325 ENG MASTER |             |         |           |
|---------------------------------------------|-------------------------------------------------------------------------------------------------------------------------------------------------------------------------------------------------|-----------------------------------|-------------|---------|-----------|
|                                             |                                                                                                                                                                                                 | DRAWN:                            | J.LEE       | DATE: O | CT. 06/09 |
|                                             |                                                                                                                                                                                                 | CHECKED:                          |             | DATE:   |           |
| TORONTO, ONTARIO CANADA                     | THESE DRAWINGS AND SPECIFICATIONS ARE THE PROPERTY OF EDAC INC.,AND SHALL NOT BE REPRODUCED,OR COPIED OR USED AS THE BASIS FOR THE MANUFACTURE OR SALE OF APPARATUS WITHOUT WRITTEN PERMISSION. | SCALE:                            | NTS         | SHEET : | 2 OF 2    |
|                                             |                                                                                                                                                                                                 | DRAWING                           | NUMBER      |         | ISSUE     |
|                                             |                                                                                                                                                                                                 | 3                                 | 25 Assembly |         | 1         |