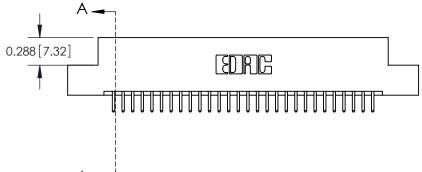

**Mounting Option** 08-#4-40 Unified Threaded Inserts **Contact Detail** 

520-P.C. Tail .025 Sq.(0.64 Sq.) - Tail LG=.175(4.45) .100 [2.54] Contact Spacing x .300 [7.62] Row Spacing

0.600[15.24] SECTION A-A

See Accompanying Page for: **Mounting Options** 

325 Card Edge Connector Part Number: 325-056-520-208

YOUR CONNECTION TO QUALITY & SERVICE

325 ENG MASTER J.LEE DATE: OCT. 06/09 SHEET 1 OF 2 NTS 325 Assembly