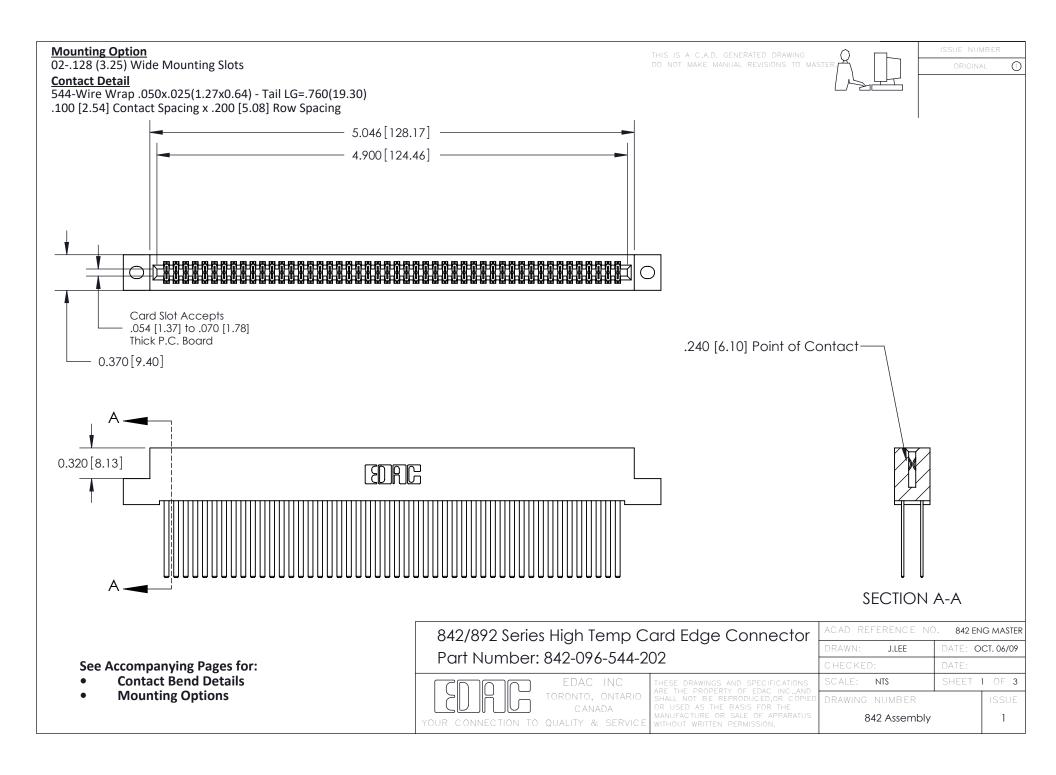

THIS IS A C.A.D. GENERATED DRAWING DO NOT MAKE MANUAL REVISIONS TO MASTER

ORIGINAL (1)



| 842/892 Series High Temp Card Edge Connector<br>Contact Bend Detail |                                                                                                 | ACAD REFERENCE NO. 842 ENG MASTER |             |                  |        |
|---------------------------------------------------------------------|-------------------------------------------------------------------------------------------------|-----------------------------------|-------------|------------------|--------|
|                                                                     |                                                                                                 | DRAWN:                            | J.LEE