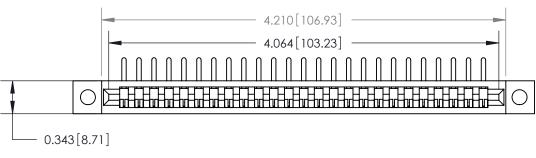

**Mounting Option** .128 (3.25) Dia. Mounting Holes **Contact Detail** 

90 Degree Bend (Code 545 Contacts)

.156 [3.96] Contact Spacing x .200 [5.08] Row Spacing

**See Accompanying Page for:** 

**Contact Bend Details** 