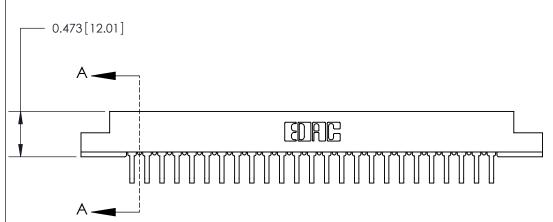

**Mounting Option** .128 (3.25) Dia. Mounting Holes **Contact Detail** 

90 Degree Bend (Code 545 Contacts)

.156 [3.96] Contact Spacing x .200 [5.08] Row Spacing

**See Accompanying Page for:** 

**Contact Bend Details** 