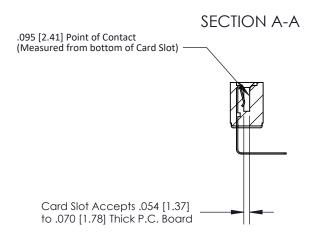

**Mounting Option** .128 (3.25) Dia. Mounting Holes **Contact Detail** 

90 Degree Bend (Code 545 Contacts)

.156 [3.96] Contact Spacing x .200 [5.08] Row Spacing

**See Accompanying Page for:** 

**Contact Bend Details** 