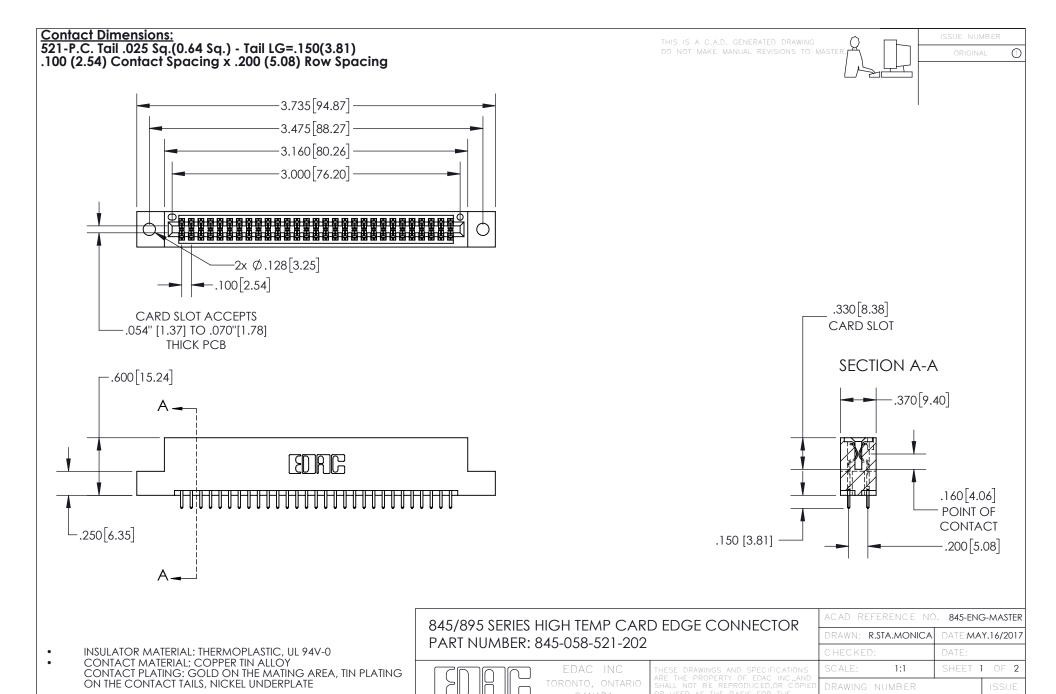

YOUR CONNECTION TO QUALITY & SERVICE

845-ENG-MASTER

- INSULATOR MATERIAL: THERMOPLASTIC POLYESTER, UL 94V-0 DAP MATERIAL AVAILABLE UPON REQUEST
- CONTACT MATERIAL; COPPER ALLOY

CONTACT PLATING: GOLD ON THE MATING AREA, TIN PLATING ON THE CONTACT TAILS, NICKEL UNDERPLATE

## 845/895 SERIES HIGH TEMP CARD EDGE CONNECTOR CONTACT CODE 555,556,558,559,560 DIMENSIONS

YOUR CONNECTION TO QUALITY & SERVICE

|   | ACAD REFERENCE NO   | . 845-ENG-MASTER |
|---|---------------------|------------------|
|   | DRAWN: R.STA.MONICA | DATE:MAY.16/2017 |
|   | CHECKED:            | DATE:            |
|   | SCALE: 1:1          | SHEET 2 OF 2     |
| D | DRAWING NUMBER      | ISSUE            |

845-ENG-MASTER