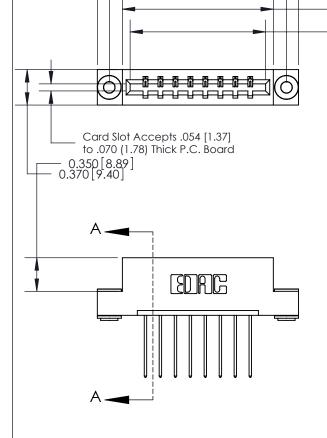

ISSUE NUMBER ORIGINAL

0.388 [9.86] Card Slot .160 [4.06] Point of Contact-

833 Series High Temp Card Edge Connector Part Number: 833-008-542-103

1.573 [39.95] 1.412[35.86]

> **EDAC INC** TORONTO, ONTARIO CANADA

SECTION A-A

**See Accompanying Page for:** 

- **Bend Detail**
- **Mounting Options**

ORIGINAL (1)

ORIGINAL

| 833 Series High Temp Card Edge Connector<br>Contact Bend Detail |                                                                                                                                                                                                 | ACAD REFERENCE NO. | 833 ENG MASTER   |               |
|-----------------------------------------------------------------|-------------------------------------------------------------------------------------------------------------------------------------------------------------------------------------------------|--------------------|------------------|---------------|
|                                                                 |                                                                                                                                                                                                 | DRAWN: J.LEE       | DATE: OCT. 14/09 |               |
|                                                                 |                                                                                                                                                                                                 | CHECKED: DATE:     |                  |               |
| TORONTO, ONTARIO CANADA                                         | THESE DRAWINGS AND SPECIFICATIONS ARE THE PROPERTY OF EDAC INC.,AND SHALL NOT BE REPRODUCED,OR COPIED OR USED AS THE BASIS FOR THE MANUFACTURE OR SALE OF APPARATUS WITHOUT WRITTEN PERMISSION. | SCALE: NTS         | SHEET 2          | 2 <b>OF</b> 3 |
|                                                                 |                                                                                                                                                                                                 | DRAWING NUMBER     |                  | ISSUE         |
|                                                                 |                                                                                                                                                                                                 | 833 Assembly       |                  | 1             |