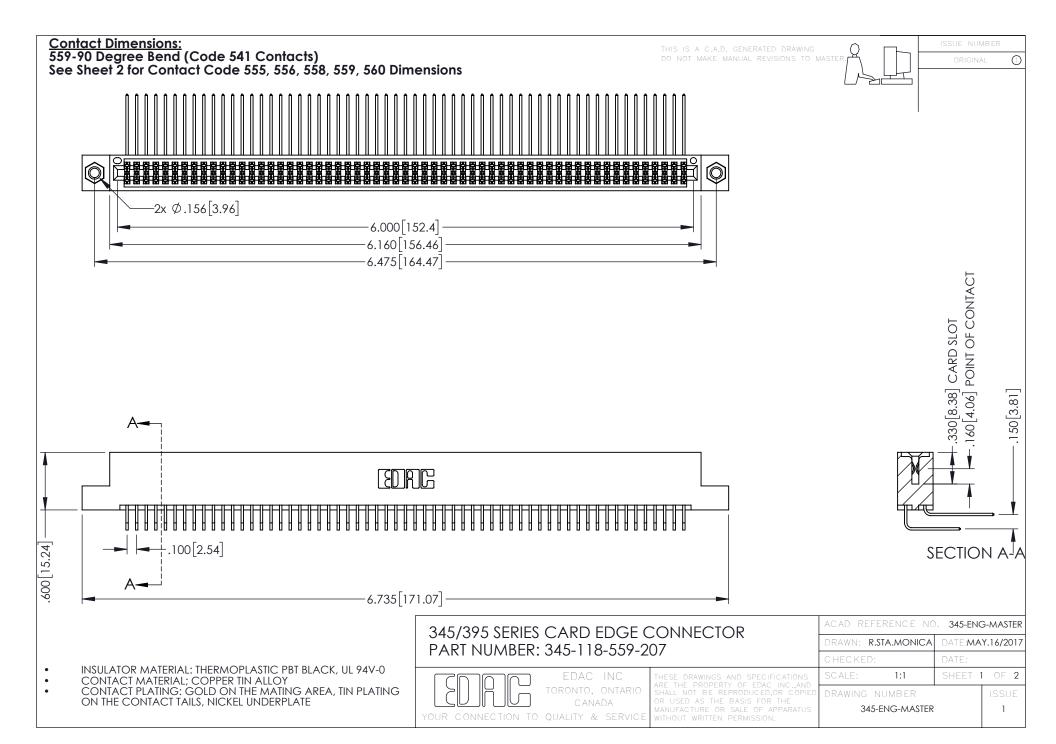

## 345/395 SERIES CARD EDGE CONNECTOR CONTACT CODE 555,556,558,559,560 DIMENSIONS

YOUR CONNECTION TO QUALITY & SERVICE

|   | ACAD REFERENCE NO. 345-ENG-MASTER |                  |
|---|-----------------------------------|------------------|
|   | DRAWN: R.STA.MONICA               | DATE:MAY.16/2017 |
|   | CHECKED:                          | DATE:            |
|   | SCALE: 1:1                        | SHEET 2 OF 2     |
| D | DRAWING NUMBER                    | ISSUE            |