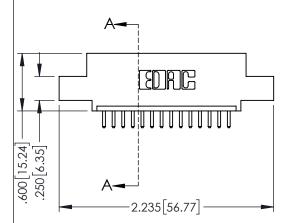

|  | SECTION A-A |
|--|-------------|
|  |             |

| 'ART NUMBER: 345-014-520-408 |                                        |                                                                                                                    |  |  |  |
|------------------------------|----------------------------------------|--------------------------------------------------------------------------------------------------------------------|--|--|--|
| SDNG                         | EDAC INC<br>toronto, ontario<br>canada | THESE DRAWINGS AND S<br>ARE THE PROPERTY OF<br>SHALL NOT BE REPRODU<br>OR USED AS THE BASIS<br>MANUFACTURE OR SALE |  |  |  |

345/395 SERIES CARD EDGE CONNECTOR

YOUR CONNECTION TO QUALITY & SERVICE WITHOUT WRITTEN PERMISSION.

| OTTLOTTED.                    |     | D//IIL. |            |
|-------------------------------|-----|---------|------------|
| SCALE:                        | 1:1 | SHEET ' | I OF 2     |
| DRAWING NUMBER 345-ENG-MASTER |     |         | ISSUE<br>1 |