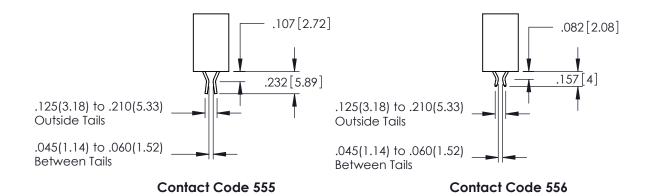

## 345/395 SERIES CARD EDGE CONNECTOR CONTACT CODE 555,556,558,559,560 DIMENSIONS

YOUR CONNECTION TO QUALITY & SERVICE

|   | ACAD REFERENCE NO. 345-ENG-MASTER |                          |  |  |  |  |
|---|-----------------------------------|--------------------------|--|--|--|--|
|   | DRAWN: R.STA.MONICA               | DATE: <b>MAY.16/2017</b> |  |  |  |  |
| • | CHECKED:                          | DATE:                    |  |  |  |  |
|   | SCALE: 1:1                        | SHEET 2 OF 2             |  |  |  |  |
| D | DRAWING NUMBER                    | ISSUE                    |  |  |  |  |

DATE:

DRAWN: R.STA.MONICA

345-ENG-MASTER

DATE:MAY.16/2017

**Contact Code 558** 

Contact Code 559

Contact Code 560

INSULATOR MATERIAL: THERMOPLASTIC POLYESTER, UL 94V-0

DAP MATERIAL AVAILABLE UPON REQUEST

CONTACT MATERIAL; COPPER ALLOY CONTACT PLATING: GOLD ON THE MATING AREA, TIN PLATING ON THE CONTACT TAILS, NICKEL UNDERPLATE