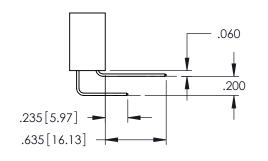

DATE:

DRAWN: R.STA.MONICA

345-ENG-MASTER

DATE:MAY.16/2017

**Contact Code 558** 

Contact Code 559

Contact Code 560

INSULATOR MATERIAL: THERMOPLASTIC POLYESTER, UL 94V-0

DAP MATERIAL AVAILABLE UPON REQUEST

CONTACT MATERIAL; COPPER ALLOY CONTACT PLATING: GOLD ON THE MATING AREA, TIN PLATING ON THE CONTACT TAILS, NICKEL UNDERPLATE