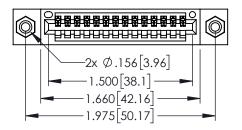

345/395 SERIES CARD EDGE CONNECTOR

YOUR CONNECTION TO QUALITY & SERVICE WITHOUT WRITTEN PERMISSION.

| OTTLOTTED.                    |     | D//IIL. |            |
|-------------------------------|-----|---------|------------|
| SCALE:                        | 1:1 | SHEET ' | I OF 2     |
| DRAWING NUMBER 345-ENG-MASTER |     |         | ISSUE<br>1 |

<u>Contact Dimensions:</u>
520-P.C. Tail .030x.018(0.76x0.46) - Tail LG=.175(4.45)
.100 (2.54) Contact Spacing x .200 (5.08) Row Spacing

1

- INSULATOR MATERIAL: THERMOPLASTIC PBT BLACK, UL 94V-0
- CONTACT MATERIAL; COPPER TIN ALLOY CONTACT PLATING: GOLD ON THE MATING AREA, TIN PLATING ON THE CONTACT TAILS, NICKEL UNDERPLATE