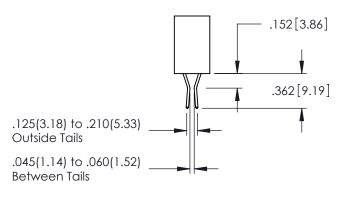

DATE:

DRAWN: R.STA.MONICA

345-ENG-MASTER

DATE:MAY.16/2017

**Contact Code 558** 

Contact Code 559

Contact Code 560

INSULATOR MATERIAL: THERMOPLASTIC POLYESTER, UL 94V-0

DAP MATERIAL AVAILABLE UPON REQUEST

CONTACT MATERIAL; COPPER ALLOY CONTACT PLATING: GOLD ON THE MATING AREA, TIN PLATING ON THE CONTACT TAILS, NICKEL UNDERPLATE