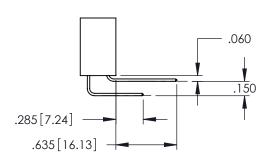

DATE:

DRAWN: R.STA.MONICA

345-ENG-MASTER

DATE:MAY.16/2017

**Contact Code 558** 

Contact Code 559

Contact Code 560

INSULATOR MATERIAL: THERMOPLASTIC POLYESTER, UL 94V-0

DAP MATERIAL AVAILABLE UPON REQUEST

CONTACT MATERIAL; COPPER ALLOY CONTACT PLATING: GOLD ON THE MATING AREA, TIN PLATING ON THE CONTACT TAILS, NICKEL UNDERPLATE