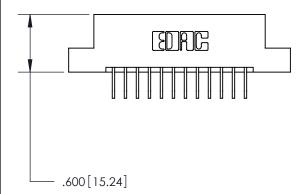

846/896 SERIES HIGH TEMP CARD EDGE CONNECTOR PART NUMBER: 896-012-558-104

**EDAC INC** TORONTO, ONTARIO CANADA

THESE DRAWINGS AND SPECIFICATIONS ARE THE PROPERTY OF EDAC INC., AND SHALL NOT BE REPRODUCED, OR COPIED OR USED AS THE BASIS FOR THE MANUFACTURE OR SALE OF APPARATUS WITHOUT WRITTEN PERMISSION.