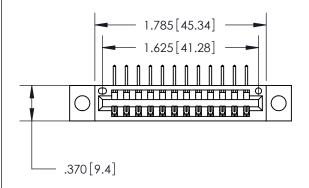

846/896 SERIES HIGH TEMP CARD EDGE CONNECTOR PART NUMBER: 896-012-558-104

**EDAC INC** TORONTO, ONTARIO CANADA

THESE DRAWINGS AND SPECIFICATIONS ARE THE PROPERTY OF EDAC INC., AND SHALL NOT BE REPRODUCED, OR COPIED OR USED AS THE BASIS FOR THE MANUFACTURE OR SALE OF APPARATUS WITHOUT WRITTEN PERMISSION.

<u>Contact Dimensions:</u>
558-90 Degree Bend (Code 541 Contacts)
See Sheet 2 for Contact Code 555, 556, 558, 559, 560 Dimensions

THIS IS A C.A.D. GENERATED DRAWING DO NOT MAKE MANUAL REVISIONS TO MASTER.