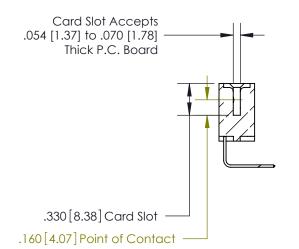

<u>Contact Dimensions:</u>
558-90 Degree Bend (Code 541 Contacts)
See Sheet 2 for Contact Code 555, 556, 558, 559, 560 Dimensions

THIS IS A C.A.D. GENERATED DRAWING DO NOT MAKE MANUAL REVISIONS TO MASTER.



ISSUE NUMBER ORIGINAL





- INSULATOR MATERIAL: THERMOPLASTIC POLYESTER, UL 94V-0 CONTACT MATERIAL; COPPER, NICKEL, TIN ALLOY CA-725
- CONTACT PLATING: GOLD ON THE MATING AREA, TIN-LEAD ON THE CONTACT TAILS, NICKEL UNDERPLATE



846/896 SERIES HIGH TEMP CARD EDGE CONNECTOR PART NUMBER: 896-012-558-104



**EDAC INC** TORONTO, ONTARIO CANADA

THESE DRAWINGS AND SPECIFICATIONS ARE THE PROPERTY OF EDAC INC., AND SHALL NOT BE REPRODUCED, OR COPIED OR USED AS THE BASIS FOR THE MANUFACTURE OR SALE OF APPARATUS WITHOUT WRITTEN PERMISSION.

| ACAD REFERENCE NO. |       | 846-ENG-MASTER |           |
|--------------------|-------|----------------|-----------|
| DRAWN:             | J.LEE | DATE: AF       | PR. 22/09 |
| CHECKED:           |       | DATE:          |           |
| SCALE:             | 1:1   | SHEET          | OF 2      |
| DRAWING NUMBER     |       |                | ISSUE     |
| 846-6              |       | 1              |           |

THIS IS A C.A.D. GENERATED DRAWING DO NOT MAKE MANUAL REVISIONS TO