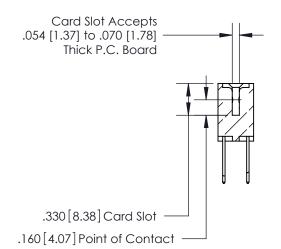

## 846/896 SERIES HIGH TEMP CARD EDGE CONNECTOR CONTACT CODE 555,556,558,559,560 DIMENSIONS

.150 [3.81]

YOUR CONNECTION TO QUALITY & SERVICE

**Contact Code 559** 

**EDAC INC** TORONTO, ONTARIO CANADA

THESE DRAWINGS AND SPECIFICATIONS ARE THE PROPERTY OF EDAC INC.,AND SHALL NOT BE REPRODUCED, OR COPIED OR USED AS THE BASIS FOR THE MANUFACTURE OR SALE OF APPARATUS WITHOUT WRITTEN PERMISSION.