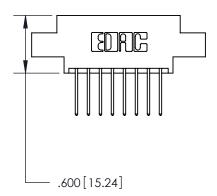

THIS IS A C.A.D. GENERATED DRAWING DO NOT MAKE MANUAL REVISIONS TO MASTER.

ISSUE NUMBER

.165[4.19]

.375 [9.54]

ORIGINAL

1

.060 [1.52] .125(3.18) to .210(5.33) **Outside Tails** .125(3.18) to .210(5.33) **Outside Tails** 