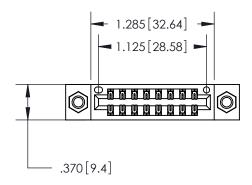

846/896 SERIES HIGH TEMP CARD EDGE CONNECTOR PART NUMBER: 896-016-522-807

YOUR CONNECTION TO QUALITY & SERVICE

**EDAC INC** TORONTO, ONTARIO CANADA

THESE DRAWINGS AND SPECIFICATIONS ARE THE PROPERTY OF EDAC INC.,AND SHALL NOT BE REPRODUCED, OR COPIED OR USED AS THE BASIS FOR THE MANUFACTURE OR SALE OF APPARATUS WITHOUT WRITTEN PERMISSION.

Contact Dimensions: 522-P.C. Tail .025 Sq. (0.64 Sq.) - Tail LG. =.440 (11.18) .125 (3.18) Contact Spacing x .250 (6.35) Row Spacing

THIS IS A C.A.D. GENERATED DRAWING DO NOT MAKE MANUAL REVISIONS TO MASTER.