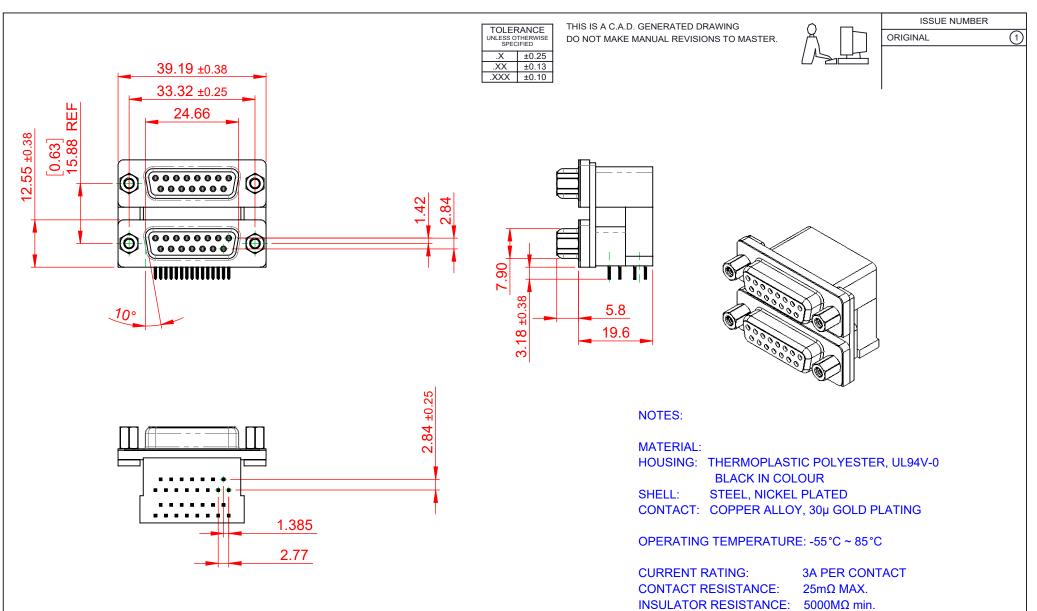

DIELECTRIC WITHSTANDING VOLTAGE: 1000V AC rms

|     |                                        | SW REFERENCE NO.: 662 ASSEMBLY                                                                                                                                                                                 |                                 |            |       |
|-----|----------------------------------------|----------------------------------------------------------------------------------------------------------------------------------------------------------------------------------------------------------------|---------------------------------|------------|-------|
|     | 662 SERIES D-SUB (                     | DRAWN: C.B                                                                                                                                                                                                     | DATE: AUG. 01/2018              |            |       |
|     |                                        | CHECKED: DATE:                                                                                                                                                                                                 |                                 |            |       |
|     | EDAC INC<br>TORONTO, ONTARIO<br>CANADA | THESE DRAWINGS AND SPECIFICATIONS<br>ARE THE PROPERTY OF EDAC INC.,AND<br>SHALL NOT BE REPRODUCED,OR COPIED<br>OR USED AS THE BASIS FOR THE<br>MANUFACTURE OR SALE OF APPARATUS<br>WITHOUT WRITTEN PERMISSION. | SCALE: (IN C.A.D. 1:1)          | SHEET 1 OF | 1     |
|     |                                        |                                                                                                                                                                                                                | DRAWING NUMBER: 662-015-664-003 |            | ISSUE |
| YOU | R CONNECTION TO QUALITY & SERVICE      |                                                                                                                                                                                                                | PART NUMBER: 662-015-6          | 64-003     | 1     |

THIS SERIES FULLY CONFORMS TO THE EUROPEAN UNION DIRECTIVES 2011/65/EU FOR R₀HS COMPLIANCY.