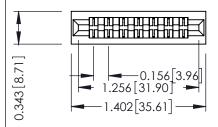

| <b>Mounting</b> | Option   |
|-----------------|----------|
| No Mount        | ing Lugs |

**Contact Detail** 

PC Tail .046x.013(1.17x0.33) - Tail LG=.213(5.41) .156 [3.96] Contact Spacing x .200 [5.08] Row Spacing THIS IS A C.A.D. GENERATED DRAWING DO NOT MAKE MANUAL REVISIONS TO MAS