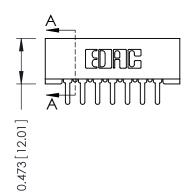

## **See Accompanying Pages for:**

- Contact Bend Details
- Mounting Options

SECTION A-A

307 ENG MASTER
DATE: AUG. 11/09

SHEET 1 OF 3

J.LEE

307 Assembly

NTS