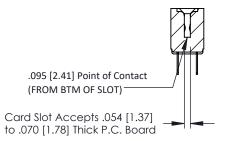

| <b>Mounting</b> | Option   |
|-----------------|----------|
| No Mount        | ing Lugs |

**Contact Detail** 

PC Tail .046x.013(1.17x0.33) - Tail LG=.213(5.41) .156 [3.96] Contact Spacing x .200 [5.08] Row Spacing THIS IS A C.A.D. GENERATED DRAWING DO NOT MAKE MANUAL REVISIONS TO MAS