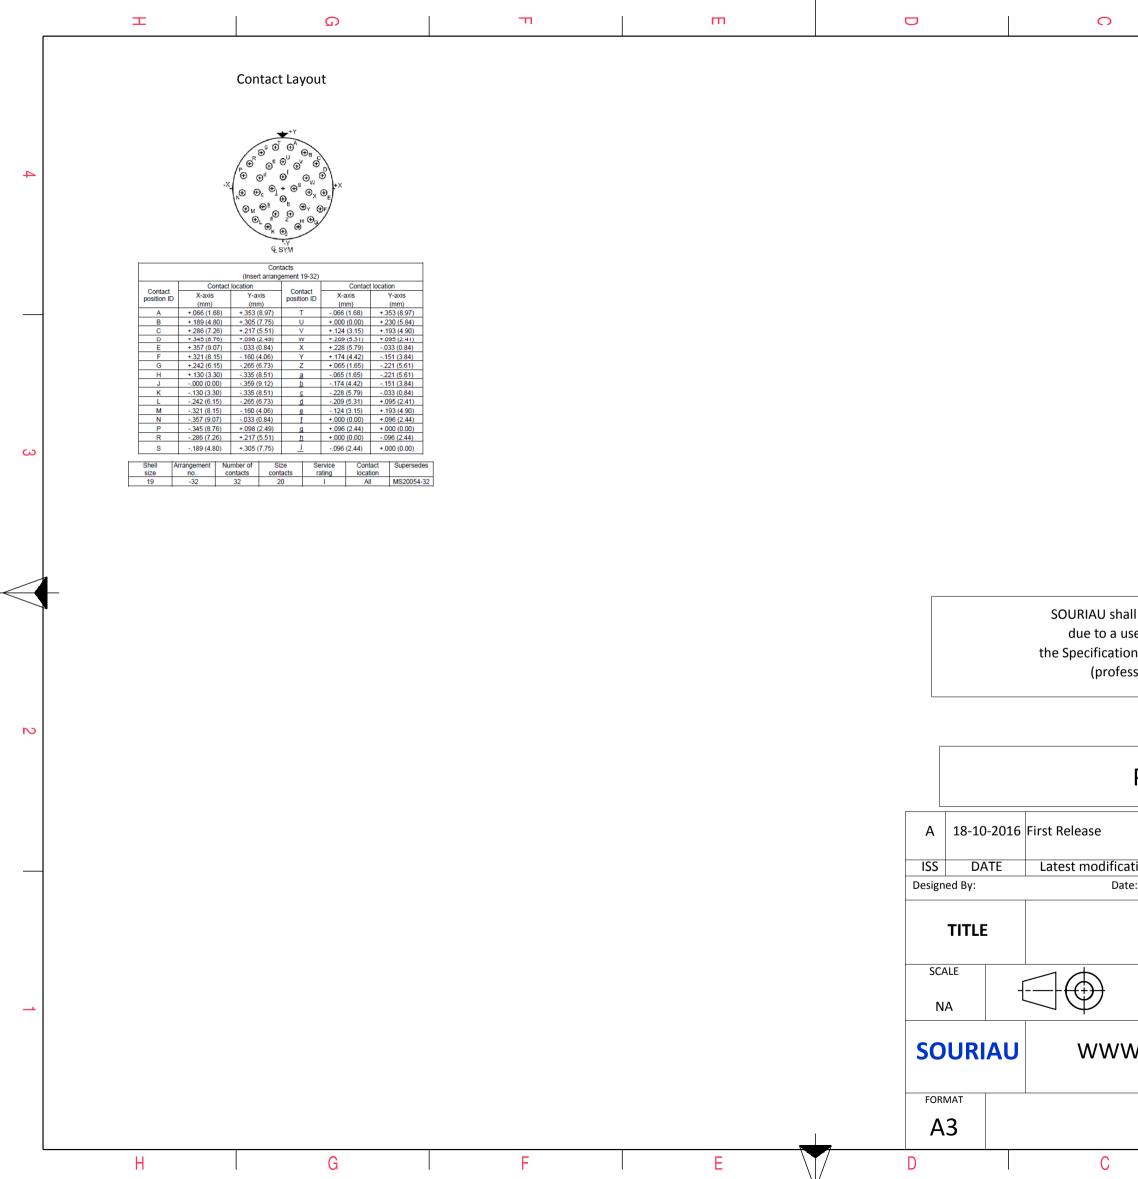

| ב ה<br>ה                                                                                                                                                                                                                                                                                                                                                                                                                                                                                                                                                                                                                                                                                                                                                                                                                                                                                                                                                                                                                                                                                                                                                                                                                                                                                                                                                                                                                                                                                                                                                                                                                                                                                                                                                                                                                                                                                                                                                                                                                                                                                                      | т (г                                                                                   | D                        |                                                                                                                                                                                                                                                       | C                                 | D                               | A                                                                  |        |   |
|---------------------------------------------------------------------------------------------------------------------------------------------------------------------------------------------------------------------------------------------------------------------------------------------------------------------------------------------------------------------------------------------------------------------------------------------------------------------------------------------------------------------------------------------------------------------------------------------------------------------------------------------------------------------------------------------------------------------------------------------------------------------------------------------------------------------------------------------------------------------------------------------------------------------------------------------------------------------------------------------------------------------------------------------------------------------------------------------------------------------------------------------------------------------------------------------------------------------------------------------------------------------------------------------------------------------------------------------------------------------------------------------------------------------------------------------------------------------------------------------------------------------------------------------------------------------------------------------------------------------------------------------------------------------------------------------------------------------------------------------------------------------------------------------------------------------------------------------------------------------------------------------------------------------------------------------------------------------------------------------------------------------------------------------------------------------------------------------------------------|----------------------------------------------------------------------------------------|--------------------------|-------------------------------------------------------------------------------------------------------------------------------------------------------------------------------------------------------------------------------------------------------|-----------------------------------|---------------------------------|--------------------------------------------------------------------|--------|---|
| Image: second | ØS                                                                                     |                          |                                                                                                                                                                                                                                                       |                                   |                                 |                                                                    |        | 4 |
| د.<br>د.<br>د.                                                                                                                                                                                                                                                                                                                                                                                                                                                                                                                                                                                                                                                                                                                                                                                                                                                                                                                                                                                                                                                                                                                                                                                                                                                                                                                                                                                                                                                                                                                                                                                                                                                                                                                                                                                                                                                                                                                                                                                                                                                                                                |                                                                                        |                          |                                                                                                                                                                                                                                                       | LAYOUT S                          | HOWN AS EXAMPLE                 |                                                                    |        | 3 |
|                                                                                                                                                                                                                                                                                                                                                                                                                                                                                                                                                                                                                                                                                                                                                                                                                                                                                                                                                                                                                                                                                                                                                                                                                                                                                                                                                                                                                                                                                                                                                                                                                                                                                                                                                                                                                                                                                                                                                                                                                                                                                                               | Keying Shown as example                                                                |                          |                                                                                                                                                                                                                                                       |                                   |                                 |                                                                    |        |   |
| CHARACTERISTICS -Standard : Based on MIL-DTL-38999 Series III                                                                                                                                                                                                                                                                                                                                                                                                                                                                                                                                                                                                                                                                                                                                                                                                                                                                                                                                                                                                                                                                                                                                                                                                                                                                                                                                                                                                                                                                                                                                                                                                                                                                                                                                                                                                                                                                                                                                                                                                                                                 | Connector dimension Dim Nominal                                                        |                          |                                                                                                                                                                                                                                                       |                                   |                                 |                                                                    |        |   |
| -Shell Material       : Composite         -Shell Plating       : Nickel         -Insulator       : Thermoplastic         -Contacts       : Copper Alloy                                                                                                                                                                                                                                                                                                                                                                                                                                                                                                                                                                                                                                                                                                                                                                                                                                                                                                                                                                                                                                                                                                                                                                                                                                                                                                                                                                                                                                                                                                                                                                                                                                                                                                                                                                                                                                                                                                                                                       | ØS         38.5 Max           Z'         31.5 Max           VV THREAD         M28x1-6g |                          | SOURIAU shall not be liable for any non-conformity or damage<br>due to a use of the Products which does not comply with<br>the Specifications issued by either of the Parties or by a third party<br>(professional recommendation, technical notice.) |                                   |                                 |                                                                    |        |   |
| -Seals & Grommet : Silicon Elastomer<br>Contact Plating : Gold over copper Alloy 0.8µm minimum                                                                                                                                                                                                                                                                                                                                                                                                                                                                                                                                                                                                                                                                                                                                                                                                                                                                                                                                                                                                                                                                                                                                                                                                                                                                                                                                                                                                                                                                                                                                                                                                                                                                                                                                                                                                                                                                                                                                                                                                                |                                                                                        |                          |                                                                                                                                                                                                                                                       |                                   | Country Juris<br>FR             | diction & Control List<br>Not Listed                               |        | 2 |
| <ul><li>-Durability : 500 Mating cycles</li><li>-Delivered with Souriau contacts and Accessories</li></ul>                                                                                                                                                                                                                                                                                                                                                                                                                                                                                                                                                                                                                                                                                                                                                                                                                                                                                                                                                                                                                                                                                                                                                                                                                                                                                                                                                                                                                                                                                                                                                                                                                                                                                                                                                                                                                                                                                                                                                                                                    |                                                                                        |                          |                                                                                                                                                                                                                                                       | PN: 8                             | 8D519M32JB                      |                                                                    |        |   |
| -Temperature Range <u>-</u> -65°C to +200°C<br>-Salt Spray : 2000 hours                                                                                                                                                                                                                                                                                                                                                                                                                                                                                                                                                                                                                                                                                                                                                                                                                                                                                                                                                                                                                                                                                                                                                                                                                                                                                                                                                                                                                                                                                                                                                                                                                                                                                                                                                                                                                                                                                                                                                                                                                                       |                                                                                        |                          | A 18-10-2016                                                                                                                                                                                                                                          | First Release                     |                                 |                                                                    |        | - |
|                                                                                                                                                                                                                                                                                                                                                                                                                                                                                                                                                                                                                                                                                                                                                                                                                                                                                                                                                                                                                                                                                                                                                                                                                                                                                                                                                                                                                                                                                                                                                                                                                                                                                                                                                                                                                                                                                                                                                                                                                                                                                                               |                                                                                        |                          | ISS DATE<br>Designed By:                                                                                                                                                                                                                              | Latest modification - by<br>Date: |                                 | CUSTOMER DRAWING                                                   | MOD N° |   |
|                                                                                                                                                                                                                                                                                                                                                                                                                                                                                                                                                                                                                                                                                                                                                                                                                                                                                                                                                                                                                                                                                                                                                                                                                                                                                                                                                                                                                                                                                                                                                                                                                                                                                                                                                                                                                                                                                                                                                                                                                                                                                                               | TITLE                                                                                  | Composite Plug 8D series |                                                                                                                                                                                                                                                       |                                   |                                 |                                                                    |        |   |
| BASIC SERIES: 8D 5 - 19 M                                                                                                                                                                                                                                                                                                                                                                                                                                                                                                                                                                                                                                                                                                                                                                                                                                                                                                                                                                                                                                                                                                                                                                                                                                                                                                                                                                                                                                                                                                                                                                                                                                                                                                                                                                                                                                                                                                                                                                                                                                                                                     | 32 J B                                                                                 |                          | SCALE -[·<br>NA                                                                                                                                                                                                                                       |                                   | neral linear<br>plerances:<br>± | NPRDS / PROJECT<br><b>859</b>                                      |        | - |
| SHELL TYPE : Plug with RFI Shielding     CONTACT TYPE : Standard Crimp Contact     SHELL SIZE : 19                                                                                                                                                                                                                                                                                                                                                                                                                                                                                                                                                                                                                                                                                                                                                                                                                                                                                                                                                                                                                                                                                                                                                                                                                                                                                                                                                                                                                                                                                                                                                                                                                                                                                                                                                                                                                                                                                                                                                                                                            | ORIE<br>CONTACT TYPE : SOCKET (1                                                       |                          | SOURIAU                                                                                                                                                                                                                                               | www.sou                           | JRIAU.COM                       | This document is the prope<br>SOURIAU<br>it must not be reproduced | d or   |   |
| PLATING : M = Nickel                                                                                                                                                                                                                                                                                                                                                                                                                                                                                                                                                                                                                                                                                                                                                                                                                                                                                                                                                                                                                                                                                                                                                                                                                                                                                                                                                                                                                                                                                                                                                                                                                                                                                                                                                                                                                                                                                                                                                                                                                                                                                          |                                                                                        |                          | FORMAT<br>A3                                                                                                                                                                                                                                          |                                   | URIAU DRG N°                    | communicated without perm                                          | SHEET  | - |
| H G                                                                                                                                                                                                                                                                                                                                                                                                                                                                                                                                                                                                                                                                                                                                                                                                                                                                                                                                                                                                                                                                                                                                                                                                                                                                                                                                                                                                                                                                                                                                                                                                                                                                                                                                                                                                                                                                                                                                                                                                                                                                                                           | FE                                                                                     | D                        |                                                                                                                                                                                                                                                       | C                                 | D519M32JB-C                     | A                                                                  | 1/2    |   |