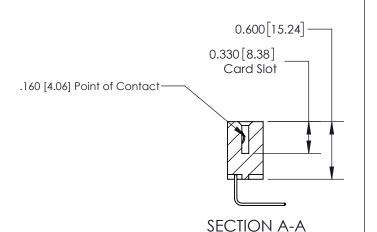

## **Contact Detail**

558-90 Degree Bend (Code 541 Contacts)

.156 [3.96] Contact Spacing x .200 [5.08] Row Spacing

.054 [1.37] to .070 [1.78] Thick P.C. Board

0.370 [9.40]

THIS IS A C.A.D. GENERATED DRAWING DO NOT MAKE MANUAL REVISIONS TO MASTER.