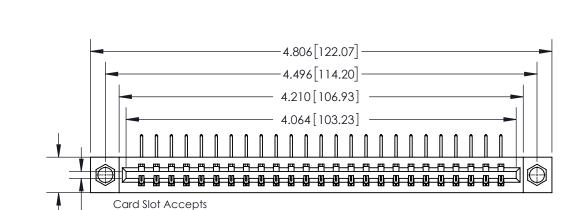

**Mounting Option** 

08-#4-40 Unified Threaded Inserts

## **Contact Detail**

558-90 Degree Bend (Code 541 Contacts)

.156 [3.96] Contact Spacing x .200 [5.08] Row Spacing

.054 [1.37] to .070 [1.78] Thick P.C. Board

0.370 [9.40]





THIS IS A C.A.D. GENERATED DRAWING DO NOT MAKE MANUAL REVISIONS TO MASTER.



ISSUE NUMBER

ORIGINAL



**See Accompanying Page for:** 

**Contact Bend Details** 

837/887 Series High Temp Card Edge Connector Part Number: 837-025-558-108



**EDAC INC** TORONTO, ONTARIO CANADA

THESE DRAWINGS AND SPECIFICATIONS ARE THE PROPERTY OF EDAC INC.,AND SHALL NOT BE REPRODUCED, OR COPIED OR USED AS THE BASIS FOR THE MANUFACTURE OR SALE OF APPARATUS WITHOUT WRITTEN PERMISSION.

| ACAD REFERENCE NO. 837 ENG MAST |                  |  |  |
|---------------------------------|------------------|--|--|
| DRAWN: J.LEE                    | DATE: OCT. 06/09 |  |  |
| CHECKED:                        | DATE:            |  |  |
| SCALE: NTS                      | SHEET 1 OF 2     |  |  |
| DRAWING NUMBER