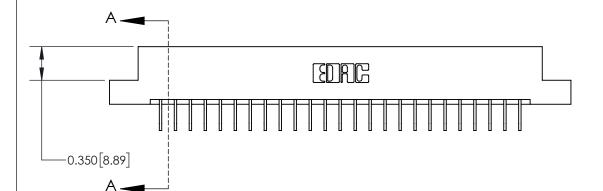

ISSUE NUMBER

ORIGINAL

**See Accompanying Page for:** 

**Contact Bend Details** 

837/887 Series High Temp Card Edge Connector Part Number: 837-025-558-108

**EDAC INC** TORONTO, ONTARIO CANADA

THESE DRAWINGS AND SPECIFICATIONS ARE THE PROPERTY OF EDAC INC.,AND SHALL NOT BE REPRODUCED, OR COPIED OR USED AS THE BASIS FOR THE MANUFACTURE OR SALE OF APPARATUS WITHOUT WRITTEN PERMISSION.