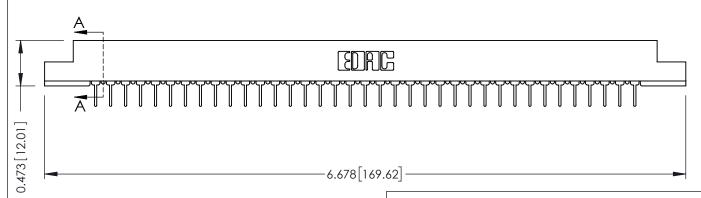

ISSUE NUMBER

ORIGINAL

**See Accompanying Pages for:** 

- **Contact Bend Details**
- **Mounting Options**

307 / 357 Card Edge Connector Part Number: 357-037-431-107

**EDAC INC** TORONTO, ONTARIO CANADA

THESE DRAWINGS AND SPECIFICATIONS ARE THE PROPERTY OF EDAC INC.,AND SHALL NOT BE REPRODUCED, OR COPIED OR USED AS THE BASIS FOR THE MANUFACTURE OR SALE OF APPARATUS WITHOUT WRITTEN PERMISSION.