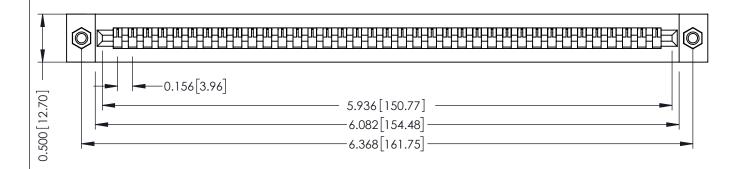

**Mounting Option** M3-0.5 Metric Threaded Inserts **Contact Detail** 

PC Tail .023x.013(0.58x0.33) - Tail LG=.213(5.41) .156 [3.96] Contact Spacing x .200 [5.08] Row Spacing

DO NOT MAKE MANUAL REVISIONS TO MASTER.