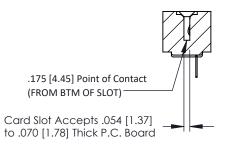

**Mounting Option** M3-0.5 Metric Threaded Inserts **Contact Detail** 

PC Tail .023x.013(0.58x0.33) - Tail LG=.213(5.41) .156 [3.96] Contact Spacing x .200 [5.08] Row Spacing

DO NOT MAKE MANUAL REVISIONS TO MASTER.