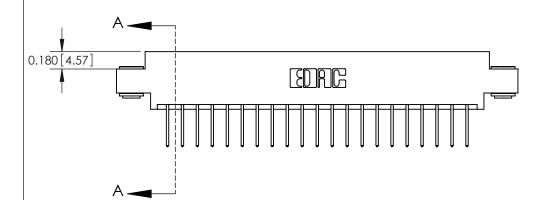

## **Contact Detail**

523-P.C. Tail .025 Sq.(0.64 Sq.) - Tail LG=.390(9.91) .156 [3.96] Contact Spacing x .200 [5.08] Row Spacing

> 3.586 [91.08] 3.440 [87.38] Card Slot Accepts .054 [1.37] to .070 [1.78] Thick P.C. Board

THIS IS A C.A.D. GENERATED DRAWING DO NOT MAKE MANUAL REVISIONS TO MASTER.

ISSUE NUMBER

ORIGINAL

**See Accompanying Pages for:** 

**Contact Bend Details** 

0.370 [9.40]

837/887 Series High Temp Card Edge Connector Part Number: 887-042-523-803