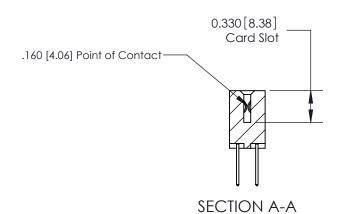

## **Contact Detail**

523-P.C. Tail .025 Sq.(0.64 Sq.) - Tail LG=.390(9.91) .156 [3.96] Contact Spacing x .200 [5.08] Row Spacing

> 3.586 [91.08] 3.440 [87.38] Card Slot Accepts .054 [1.37] to .070 [1.78] Thick P.C. Board