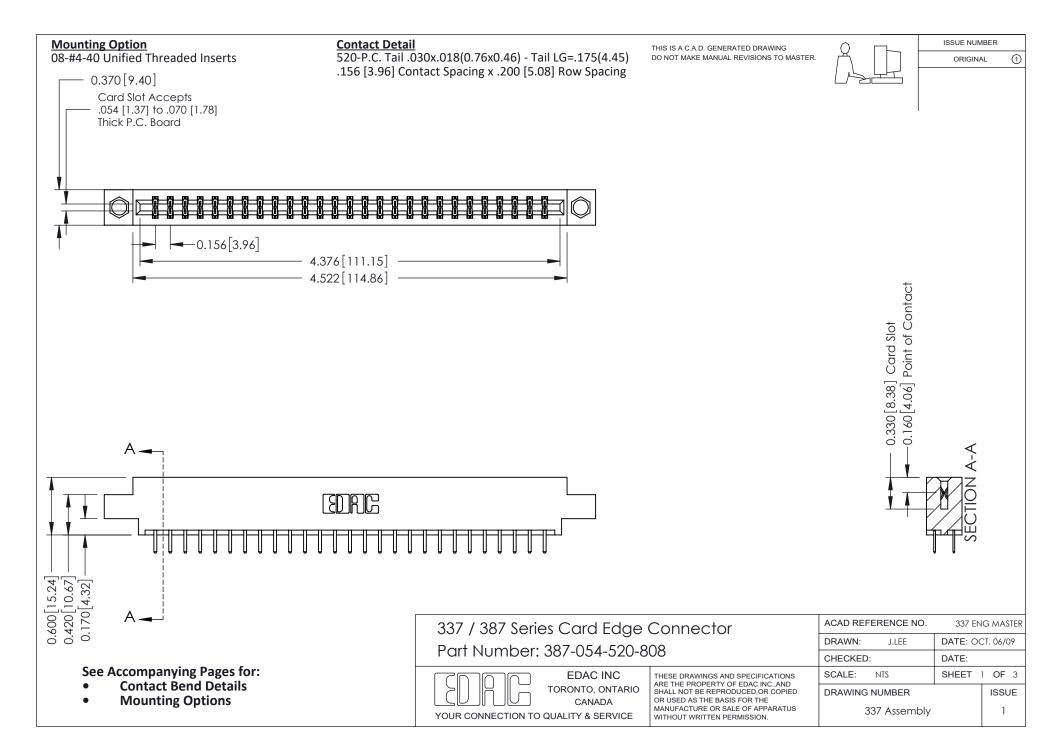

ISSUE NUMBER

ORIGINAL

1

| 337 / 387 Series Card Edge Connector<br>Contact Bend Detail           |                                                                                                                                                                                                  | ACAD REFERENCE NO. 337 E |                  | G MASTER      |
|-----------------------------------------------------------------------|--------------------------------------------------------------------------------------------------------------------------------------------------------------------------------------------------|--------------------------|------------------|---------------|
|                                                                       |                                                                                                                                                                                                  | DRAWN: J.LEE             | DATE: OCT. 06/09 |               |
|                                                                       |                                                                                                                                                                                                  | CHECKED:                 | CKED: DATE:      |               |
| EDAC INC TORONTO, ONTARIO CANADA YOUR CONNECTION TO QUALITY & SERVICE | THESE DRAWINGS AND SPECIFICATIONS ARE THE PROPERTY OF EDAC INC.,AND SHALL NOT BE REPRODUCED, OR COPIED OR USED AS THE BASIS FOR THE MANUFACTURE OR SALE OF APPARATUS WITHOUT WRITTEN PERMISSION. | SCALE: NTS               | SHEET            | 2 <b>OF</b> 3 |
|                                                                       |                                                                                                                                                                                                  | DRAWING NUMBER           |                  | ISSUE         |
|                                                                       |                                                                                                                                                                                                  | 337 Assembly             |                  | 1             |