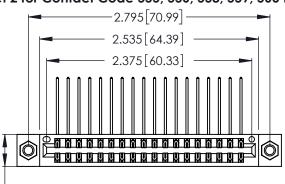

THIS IS A C.A.D. GENERATED DRAWING DO NOT MAKE MANUAL REVISIONS TO MASTER.

ISSUE NUMBER

ORIGINAL

1

**Contact Code 555** 

Contact Code 556

**Contact Code 558** 

**Contact Code 559** 

**Contact Code 560** 

INSULATOR MATERIAL: THERMOPLASTIC POLYESTER, UL 94V-0 CONTACT MATERIAL; COPPER, NICKEL, TIN ALLOY CA-725 CONTACT PLATING: GOLD ON THE MATING AREA, TIN-LEAD

ON THE CONTACT TAILS, NICKEL UNDERPLATE

346/396 SERIES CARD EDGE CONNECTOR CONTACT CODE 555,556,558,559,560 DIMENSIONS

YOUR CONNECTION TO QUALITY & SERVICE

**EDAC INC** TORONTO, ONTARIO CANADA

THESE DRAWINGS AND SPECIFICATIONS ARE THE PROPERTY OF EDAC INC.,AND SHALL NOT BE REPRODUCED, OR COPIED OR USED AS THE BASIS FOR THE MANUFACTURE OR SALE OF APPARATUS WITHOUT WRITTEN PERMISSION.