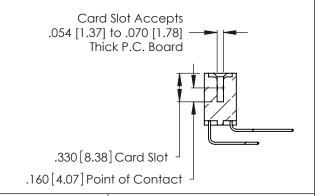

Contact Dimensions:
559-90 Degree Bend (Code 541 Contacts)
See Sheet 2 for Contact Code 555, 556, 558, 559, 560 Dimensions

.370 [9.4]

- INSULATOR MATERIAL: THERMOPLASTIC POLYESTER, UL 94V-0 CONTACT MATERIAL; COPPER, NICKEL, TIN ALLOY CA-725
- CONTACT PLATING: GOLD ON THE MATING AREA, TIN-LEAD ON THE CONTACT TAILS, NICKEL UNDERPLATE