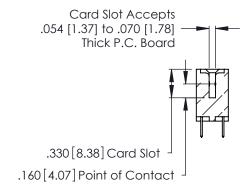

THIS IS A C.A.D. GENERATED DRAWING DO NOT MAKE MANUAL REVISIONS TO MASTER.

ISSUE NUMBER

ORIGINAL

1

**Contact Code 555** 

Contact Code 556

**Contact Code 558** 

**Contact Code 559** 

**Contact Code 560** 

INSULATOR MATERIAL: THERMOPLASTIC POLYESTER, UL 94V-0 CONTACT MATERIAL; COPPER, NICKEL, TIN ALLOY CA-725 CONTACT PLATING: GOLD ON THE MATING AREA, TIN-LEAD

ON THE CONTACT TAILS, NICKEL UNDERPLATE