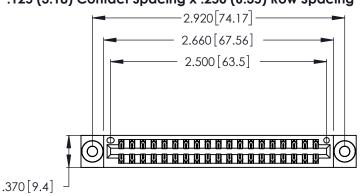

<u>Contact Dimensions:</u>
520-P.C. Tail .030x.018 (0.76x0.46) - Tail LG. = .175 (4.45) .125 (3.18) Contact Spacing x .250 (6.35) Row Spacing

- INSULATOR MATERIAL: THERMOPLASTIC POLYESTER, UL 94V-0 CONTACT MATERIAL; COPPER, NICKEL, TIN ALLOY CA-725
- CONTACT PLATING: GOLD ON THE MATING AREA, TIN-LEAD ON THE CONTACT TAILS, NICKEL UNDERPLATE

THIS IS A C.A.D. GENERATED DRAWING DO NOT MAKE MANUAL REVISIONS TO MASTER.

| 346/396 SERIES CARD EDGE CONNECTO | R |
|-----------------------------------|---|
| PART NUMBER: 346-038-520-803      |   |

**EDAC INC** TORONTO, ONTARIO CANADA