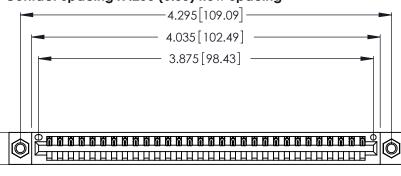

Contact Dimensions: 500-Wire Hole .050x.025 (1.27x0.64) - Tail LG. =.260 (6.60) .125 (3.18) Contact Spacing x .250 (6.35) Row Spacing

.370 [9.4]

THIS IS A C.A.D. GENERATED DRAWING DO NOT MAKE MANUAL REVISIONS TO MASTER.

Card Slot Accepts .054 [1.37] to .070 [1.78] Thick P.C. Board .330 [8.38] Card Slot .160 [4.07] Point of Contact

INSULATOR MATERIAL: THERMOPLASTIC POLYESTER, UL 94V-0 CONTACT MATERIAL; COPPER, NICKEL, TIN\_ALLOY CA-725

CONTACT PLATING: GOLD ON THE MATING AREA, TIN-LEAD ON THE CONTACT TAILS, NICKEL UNDERPLATE

| 346/396 SERIES CARD EDGE CONNECTOR |
|------------------------------------|
| PART NUMBER: 346-030-500-107       |

346/396 SERIES CARD EDGE CONNECTOR CONTACT CODE 555,556,558,559,560 DIMENSIONS

YOUR CONNECTION TO QUALITY & SERVICE

**EDAC INC** TORONTO, ONTARIO CANADA

THESE DRAWINGS AND SPECIFICATIONS ARE THE PROPERTY OF EDAC INC.,AND SHALL NOT BE REPRODUCED, OR COPIED OR USED AS THE BASIS FOR THE MANUFACTURE OR SALE OF APPARATUS WITHOUT WRITTEN PERMISSION.