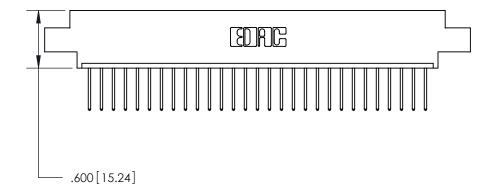

INSULATOR MATERIAL: THERMOPLASTIC POLYESTER, UL 94V-0 CONTACT MATERIAL; COPPER, NICKEL, TIN ALLOY CA-725 CONTACT PLATING: GOLD ON THE MATING AREA, TIN-LEAD

ON THE CONTACT TAILS, NICKEL UNDERPLATE

846/896 SERIES HIGH TEMP CARD EDGE CONNECTOR PART NUMBER: 896-029-522-604