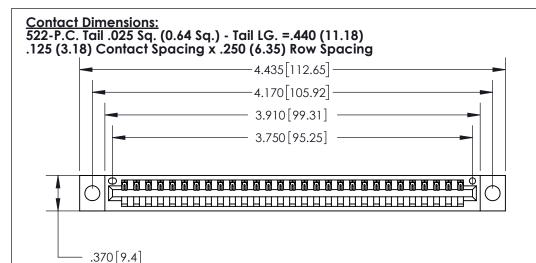

THIS IS A C.A.D. GENERATED DRAWING DO NOT MAKE MANUAL REVISIONS TO MASTER.

Card Slot Accepts .054 [1.37] to .070 [1.78] Thick P.C. Board .330 [8.38] Card Slot .160 [4.07] Point of Contact

ACAD REFERENCE NO

INSULATOR MATERIAL: THERMOPLASTIC POLYESTER, UL 94V-0 CONTACT MATERIAL; COPPER, NICKEL, TIN ALLOY CA-725 CONTACT PLATING: GOLD ON THE MATING AREA, TIN-LEAD

ON THE CONTACT TAILS, NICKEL UNDERPLATE

846/896 SERIES HIGH TEMP CARD EDGE CONNECTOR PART NUMBER: 896-029-522-604