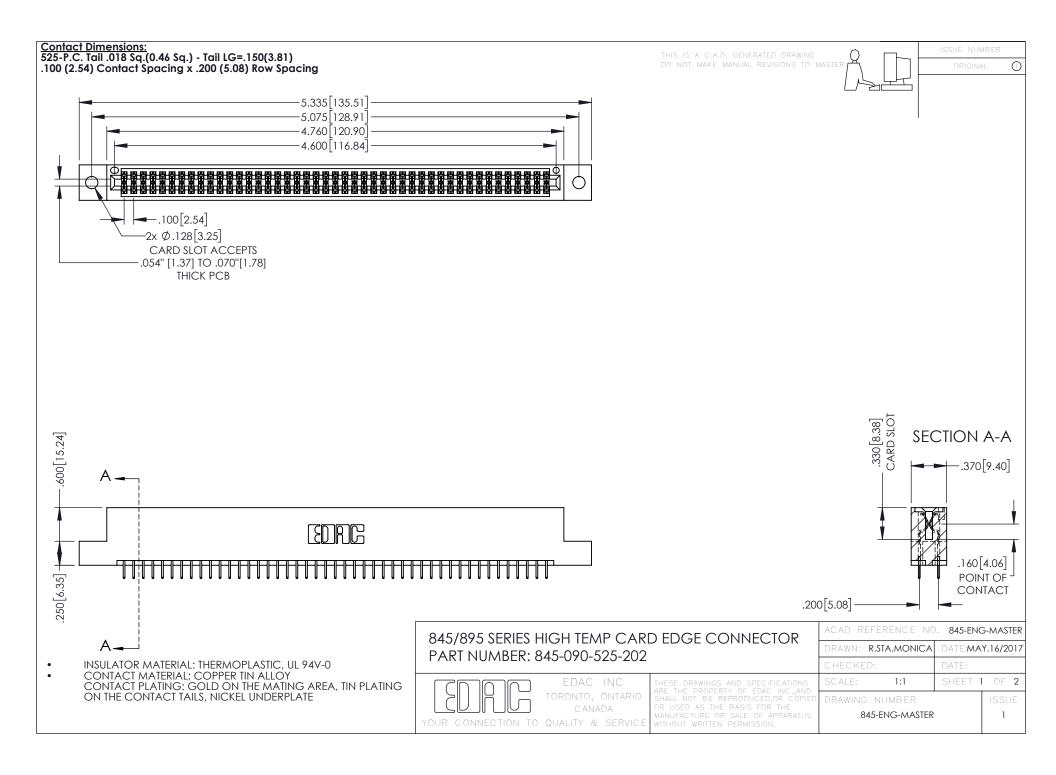

- INSULATOR MATERIAL: THERMOPLASTIC POLYESTER, UL 94V-0 DAP MATERIAL AVAILABLE UPON REQUEST
- CONTACT MATERIAL; COPPER ALLOY

**Contact Code 558** 

CONTACT PLATING: GOLD ON THE MATING AREA, TIN PLATING ON THE CONTACT TAILS, NICKEL UNDERPLATE

## 845/895 SERIES HIGH TEMP CARD EDGE CONNECTOR CONTACT CODE 555,556,558,559,560 DIMENSIONS

YOUR CONNECTION TO QUALITY & SERVICE

Contact Code 559

|   | ACAD REFERENCE NO   | . 845-ENG-MASTER |
|---|---------------------|------------------|
|   | DRAWN: R.STA.MONICA | DATE:MAY.16/2017 |
|   | CHECKED:            | DATE:            |
|   | SCALE: 1:1          | SHEET 2 OF 2     |
| D | DRAWING NUMBER      | ISSUE            |

Contact Code 560

845-ENG-MASTER