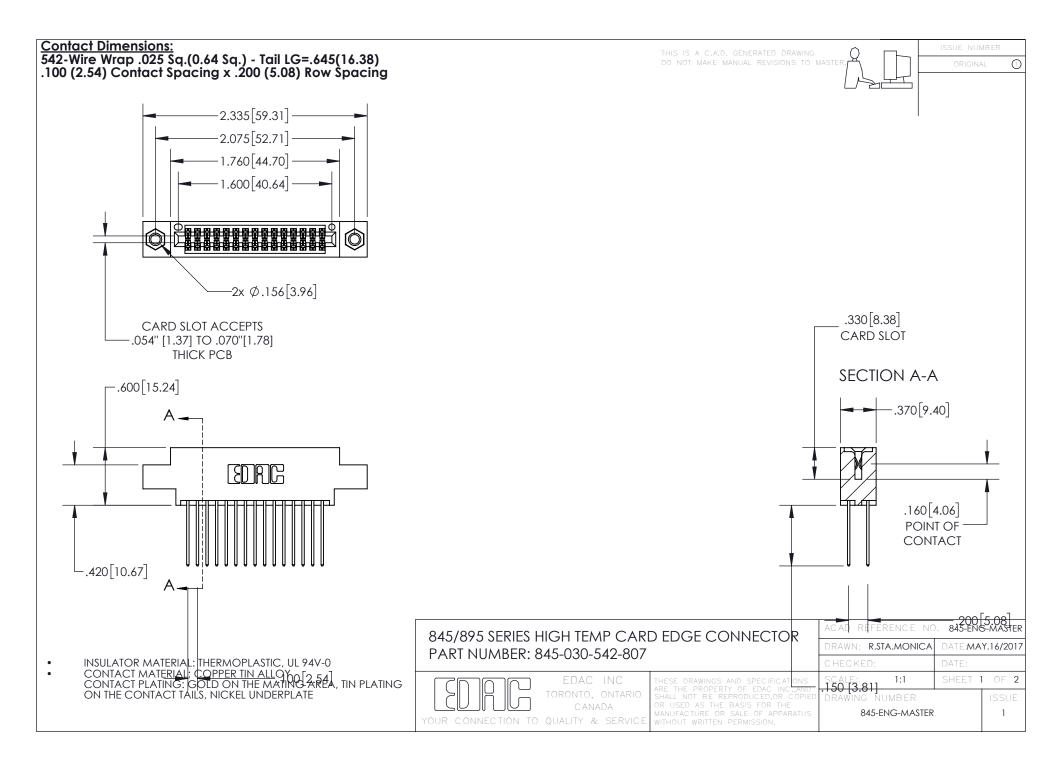

INSULATOR MATERIAL: THERMOPLASTIC POLYESTER, UL 94V-0

DAP MATERIAL AVAILABLE UPON REQUEST

**Contact Code 558** 

CONTACT MATERIAL; COPPER ALLOY CONTACT PLATING: GOLD ON THE MATING AREA, TIN PLATING ON THE CONTACT TAILS, NICKEL UNDERPLATE