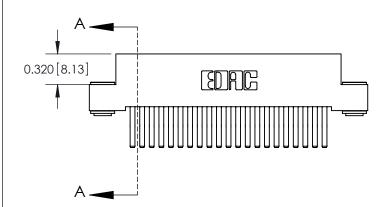

## **See Accompanying Pages for:**

- **Contact Bend Details**
- **Mounting Options**

842/892 Series High Temp Card Edge Connector Part Number: 842-042-560-203

| ACAD REFERENCE NO | 842 ENG MASTER   |  |  |  |
|-------------------|------------------|--|--|--|
| DRAWN: J.LEE      | DATE: OCT. 06/09 |  |  |  |
| CHECKED:          | DATE:            |  |  |  |
| SCALE: NTS        | SHEET 1 OF 3     |  |  |  |
| DRAWING NUMBER    | ISSUE            |  |  |  |