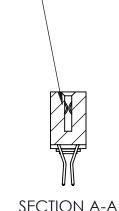

## **Contact Detail**

560-Extender Board Bend (Code 523 Contacts)

.100 [2.54] Contact Spacing x .200 [5.08] Row Spacing

.240 [6.10] Point of Contact-