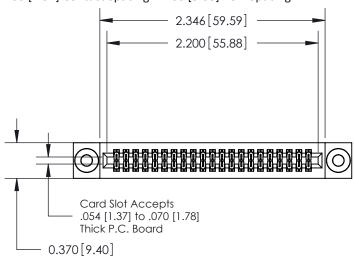

## **See Accompanying Pages for:**

- **Contact Bend Details**
- **Mounting Options**

842/892 Series High Temp Card Edge Connector Part Number: 842-042-560-203

| ACAD REFERENCE NO | 842 ENG MASTER   |  |  |  |
|-------------------|------------------|--|--|--|
| DRAWN: J.LEE      | DATE: OCT. 06/09 |  |  |  |
| CHECKED:          | DATE:            |  |  |  |
| SCALE: NTS        | SHEET 1 OF 3     |  |  |  |
| DRAWING NUMBER    | ISSUE            |  |  |  |