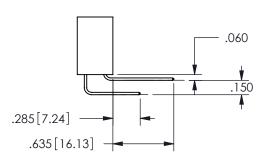

THICK PCB

THIS IS A C.A.D. GENERATED DRAWING DO NOT MAKE MANUAL REVISIONS TO MASTER.

ISSUE NUMBER

ORIGINAL 1

.160 4.06 .330[8.38] POINT OF CARD SLOT CONTACT .370 9.4

Contact Dimensions: 541-Wire Wrap .025 Sq.(0.64 Sq.) - Tail LG=.750(19.05) .100 (2.54) Contact Spacing x .200 (5.08) Row Spacing