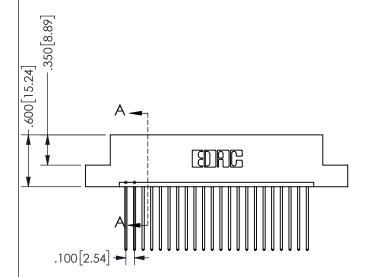

345-ENG-MASTER

SECTION A-A

ISSUE NUMBER ORIGINAL

1

**Contact Code 558** 

Contact Code 559

**Contact Code 560** 

INSULATOR MATERIAL: THERMOPLASTIC POLYESTER, UL 94V-0