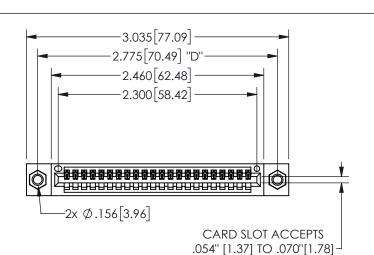

345/395 SERIES CARD EDGE CONNECTOR PART NUMBER: 345-022-541-107

YOUR CONNECTION TO QUALITY & SERVICE

**EDAC INC** TORONTO, ONTARIO CANADA

THESE DRAWINGS AND SPECIFICATIONS ARE THE PROPERTY OF EDAC INC.,AND SHALL NOT BE REPRODUCED, OR COPIED OR USED AS THE BASIS FOR THE MANUFACTURE OR SALE OF APPARATUS WITHOUT WRITTEN PERMISSION.

THICK PCB

THIS IS A C.A.D. GENERATED DRAWING DO NOT MAKE MANUAL REVISIONS TO MASTER.

ISSUE NUMBER

ORIGINAL 1

.160 4.06 .330[8.38] POINT OF CARD SLOT CONTACT .370 9.4

Contact Dimensions: 541-Wire Wrap .025 Sq.(0.64 Sq.) - Tail LG=.750(19.05) .100 (2.54) Contact Spacing x .200 (5.08) Row Spacing