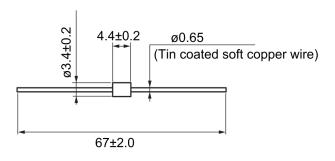

Specifications

Temperature Range

-20/+70°C

Click here for the 3D model.

| Dimensions |                |  |
|------------|----------------|--|
| D          | 3.4mm +/-0.2mm |  |
| L          | 67mm +/-2mm    |  |
| L2         | 4.4mm +/-0.2mm |  |