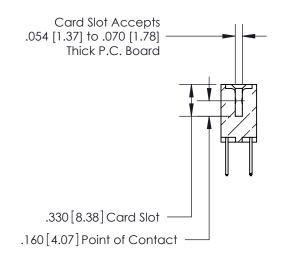

**Contact Code 560** 

INSULATOR MATERIAL: THERMOPLASTIC POLYESTER, UL 94V-0 CONTACT MATERIAL; COPPER, NICKEL, TIN ALLOY CA-725 CONTACT PLATING: GOLD ON THE MATING AREA, TIN-LEAD ON THE CONTACT TAILS, NICKEL UNDERPLATE

**Contact Code 558** 

## 846/896 SERIES HIGH TEMP CARD EDGE CONNECTOR CONTACT CODE 555,556,558,559,560 DIMENSIONS

.150 [3.81]

YOUR CONNECTION TO QUALITY & SERVICE

**Contact Code 559** 

**EDAC INC** TORONTO, ONTARIO CANADA

THESE DRAWINGS AND SPECIFICATIONS ARE THE PROPERTY OF EDAC INC.,AND SHALL NOT BE REPRODUCED, OR COPIED OR USED AS THE BASIS FOR THE MANUFACTURE OR SALE OF APPARATUS WITHOUT WRITTEN PERMISSION.