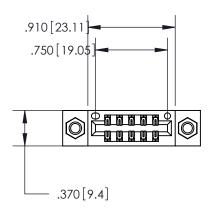

Contact Dimensions: 526-P.C. Tail .018 Sq. (0.46 Sq.) - Tail LG. =.350 (8.89) .125 (3.18) Contact Spacing x .250 (6.35) Row Spacing

- INSULATOR MATERIAL: THERMOPLASTIC POLYESTER, UL 94V-0 CONTACT MATERIAL; COPPER, NICKEL, TIN ALLOY CA-725
- CONTACT PLATING: GOLD ON THE MATING AREA, TIN-LEAD ON THE CONTACT TAILS, NICKEL UNDERPLATE

THIS IS A C.A.D. GENERATED DRAWING DO NOT MAKE MANUAL REVISIONS TO MASTER.

846/896 SERIES HIGH TEMP CARD EDGE CONNECTOR PART NUMBER: 846-010-526-207

**EDAC INC** TORONTO, ONTARIO CANADA

THESE DRAWINGS AND SPECIFICATIONS ARE THE PROPERTY OF EDAC INC., AND SHALL NOT BE REPRODUCED, OR COPIED OR USED AS THE BASIS FOR THE MANUFACTURE OR SALE OF APPARATUS WITHOUT WRITTEN PERMISSION.