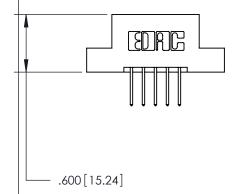

THIS IS A C.A.D. GENERATED DRAWING DO NOT MAKE MANUAL REVISIONS TO MASTER.

846/896 SERIES HIGH TEMP CARD EDGE CONNECTOR PART NUMBER: 846-010-526-207

**EDAC INC** TORONTO, ONTARIO CANADA

THESE DRAWINGS AND SPECIFICATIONS ARE THE PROPERTY OF EDAC INC., AND SHALL NOT BE REPRODUCED, OR COPIED OR USED AS THE BASIS FOR THE MANUFACTURE OR SALE OF APPARATUS WITHOUT WRITTEN PERMISSION.

THIS IS A C.A.D. GENERATED DRAWING DO NOT MAKE MANUAL REVISIONS TO MASTER.

ISSUE NUMBER

.165[4.19]

.375 [9.54]

ORIGINAL

1

.060 [1.52] .125(3.18) to .210(5.33) **Outside Tails** .125(3.18) to .210(5.33) **Outside Tails** 