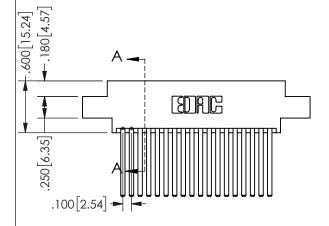

THIS IS A C.A.D. GENERATED DRAWING DO NOT MAKE MANUAL REVISIONS TO MASTER.

ISSUE NUMBER

ORIGINAL

1

<u>Contact Dimensions:</u> 544-Wire Wrap .050x.025(1.27x0.64) - Tail LG=.750(19.05)

.100 (2.54) Contact Spacing x .200 (5.08) Row Spacing

## 345/395 SERIES CARD EDGE CONNECTOR PART NUMBER: 345-036-544-802

YOUR CONNECTION TO QUALITY & SERVICE

**EDAC INC** TORONTO, ONTARIO CANADA

THESE DRAWINGS AND SPECIFICATIONS ARE THE PROPERTY OF EDAC INC.,AND SHALL NOT BE REPRODUCED,OR COPIED OR USED AS THE BASIS FOR THE MANUFACTURE OR SALE OF APPARATUS WITHOUT WRITTEN PERMISSION.