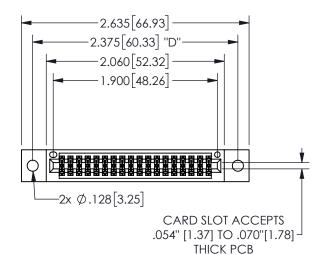

THIS IS A C.A.D. GENERATED DRAWING DO NOT MAKE MANUAL REVISIONS TO MASTER.

ISSUE NUMBER

ORIGINAL

1

<u>Contact Dimensions:</u> 544-Wire Wrap .050x.025(1.27x0.64) - Tail LG=.750(19.05)

.100 (2.54) Contact Spacing x .200 (5.08) Row Spacing

## 345/395 SERIES CARD EDGE CONNECTOR PART NUMBER: 345-036-544-802

YOUR CONNECTION TO QUALITY & SERVICE

**EDAC INC** TORONTO, ONTARIO CANADA

THESE DRAWINGS AND SPECIFICATIONS ARE THE PROPERTY OF EDAC INC.,AND SHALL NOT BE REPRODUCED,OR COPIED OR USED AS THE BASIS FOR THE MANUFACTURE OR SALE OF APPARATUS WITHOUT WRITTEN PERMISSION.