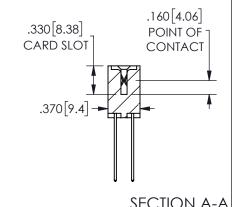

ORIGINAL 1

ISSUE NUMBER

**Contact Code 558** 

Contact Code 559

Contact Code 560

INSULATOR MATERIAL: THERMOPLASTIC POLYESTER, UL 94V-0 DAP MATERIAL AVAILABLE UPON REQUEST

CONTACT MATERIAL; COPPER ALLOY CONTACT PLATING: GOLD ON THE MATING AREA, TIN PLATING ON THE CONTACT TAILS, NICKEL UNDERPLATE

345/395 SERIES CARD EDGE CONNECTOR CONTACT CODE 555,556,558,559,560 DIMENSIONS

YOUR CONNECTION TO QUALITY & SERVICE

**EDAC INC** TORONTO, ONTARIO CANADA

THESE DRAWINGS AND SPECIFICATIONS ARE THE PROPERTY OF EDAC INC.,AND SHALL NOT BE REPRODUCED, OR COPIED OR USED AS THE BASIS FOR THE MANUFACTURE OR SALE OF APPARATUS WITHOUT WRITTEN PERMISSION.