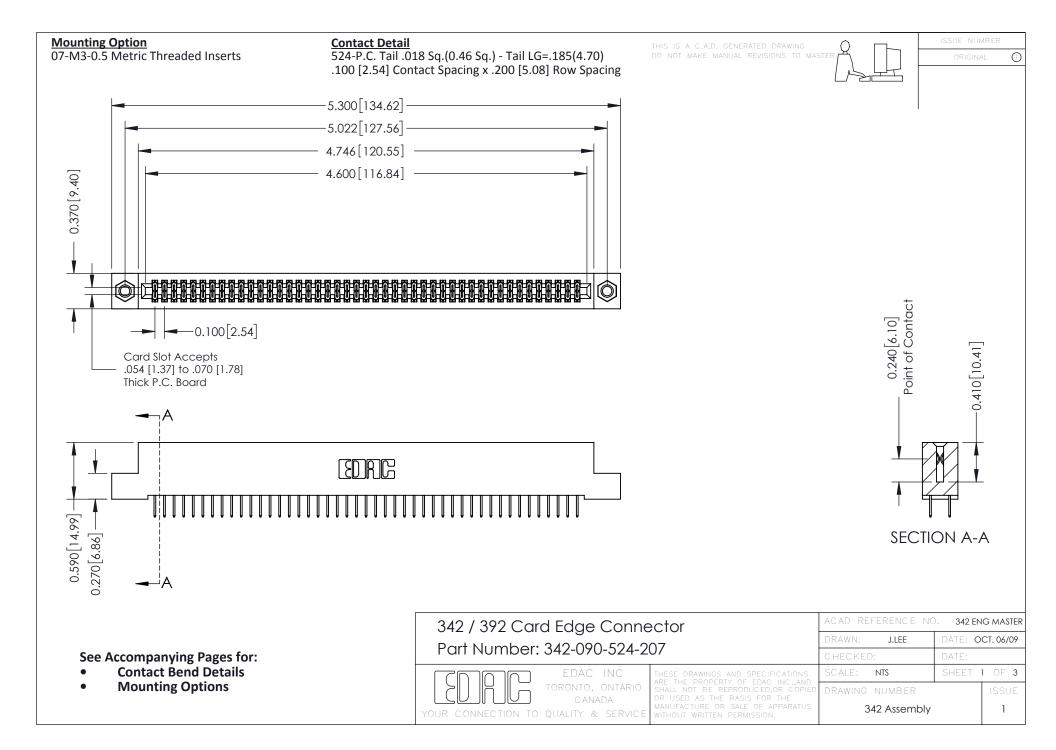

THIS IS A C.A.D. GENERATED DRAWING DO NOT MAKE MANUAL REVISIONS TO MASTER. ISSUE NUMBER

ORIGINAL

1



| 342 / 392 Series Card Edge Connector<br>Contact Bend Detail |                                                                                                                                                                                                  | ACAD REFERENCE NO. 342 ENG MASTER |             |                  |        |
|-------------------------------------------------------------|--------------------------------------------------------------------------------------------------------------------------------------------------------------------------------------------------|-----------------------------------|-------------|------------------|--------|
|