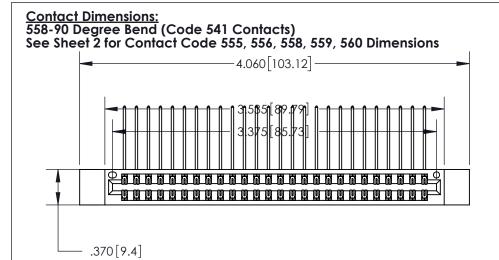

Card Slot Accepts .054 [1.37] to .070 [1.78] Thick P.C. Board

.330 [8.38] Card Slot .160 [4.07] Point of Contact -

ISSUE NUMBER ORIGINAL

INSULATOR MATERIAL: THERMOPLASTIC POLYESTER, UL 94V-0 CONTACT MATERIAL; COPPER, NICKEL, TIN ALLOY CA-725

CONTACT PLATING: GOLD ON THE MATING AREA, TIN-LEAD

ON THE CONTACT TAILS, NICKEL UNDERPLATE

846/896 SERIES HIGH TEMP CARD EDGE CONNECTOR PART NUMBER: 896-052-558-212

**EDAC INC** THESE DRAWINGS AND SPECIFICATIONS