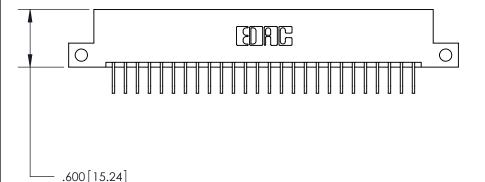

Card Slot Accepts .054 [1.37] to .070 [1.78] Thick P.C. Board

.330 [8.38] Card Slot .160 [4.07] Point of Contact -

ISSUE NUMBER ORIGINAL

INSULATOR MATERIAL: THERMOPLASTIC POLYESTER, UL 94V-0 CONTACT MATERIAL; COPPER, NICKEL, TIN ALLOY CA-725

CONTACT PLATING: GOLD ON THE MATING AREA, TIN-LEAD

ON THE CONTACT TAILS, NICKEL UNDERPLATE

846/896 SERIES HIGH TEMP CARD EDGE CONNECTOR PART NUMBER: 896-052-558-212

**EDAC INC** THESE DRAWINGS AND SPECIFICATIONS