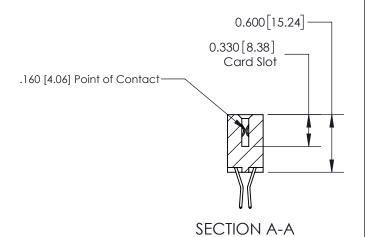

## **Contact Detail**

560-Extender Board Bend (Code 523 Contacts)

.156 [3.96] Contact Spacing x .200 [5.08] Row Spacing

THIS IS A C.A.D. GENERATED DRAWING DO NOT MAKE MANUAL REVISIONS TO MASTER.

ISSUE NUMBER

ORIGINAL

1

| 837/887 Series High Temp Card Edge Connector<br>Contact Bend Detail |                                                                                                                                                                                                   | ACAD REFERENCE NO. 837 EN |                  | 3 MASTER      |
|---------------------------------------------------------------------|---------------------------------------------------------------------------------------------------------------------------------------------------------------------------------------------------|---------------------------|------------------|---------------|
|                                                                     |                                                                                                                                                                                                   | DRAWN: J.LEE              | DATE: OCT. 06/09 |               |
|                                                                     |                                                                                                                                                                                                   | CHECKED:                  | DATE:            |               |
| TORONTO, ONTARIO                                                    | THESE DRAWINGS AND SPECIFICATIONS ARE THE PROPERTY OF EDAC INC., AND SHALL NOT BE REPRODUCED, OR COPIED OR USED AS THE BASIS FOR THE MANUFACTURE OR SALE OF APPARATUS WITHOUT WRITTEN PERMISSION. | SCALE: NTS                | SHEET            | 2 <b>OF</b> 2 |
|                                                                     |                                                                                                                                                                                                   | DRAWING NUMBER            | •                | ISSUE         |
| YOUR CONNECTION TO QUALITY & SERVICE                                |                                                                                                                                                                                                   | 837 Assembly              |                  | 1             |