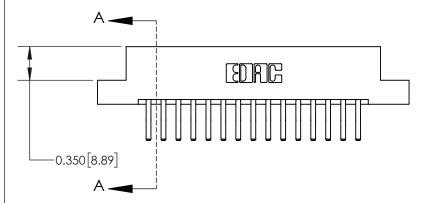

**Mounting Option** 

04-.156 (3.96) Dia. Mounting Holes

837 ENG MASTER DRAWN: J.LEE DATE: OCT. 06/09 CHECKED: DATE: SCALE: SHEET 1 OF 2 NTS DRAWING NUMBER **ISSUE** 837 Assembly

ACAD REFERENCE NO.

**See Accompanying Page for:** 

**Contact Bend Details** 

ISSUE NUMBER