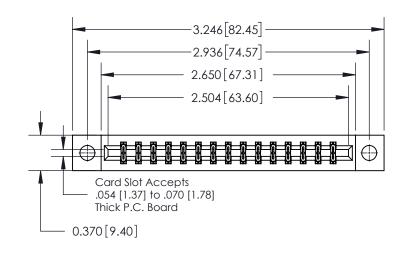

**Mounting Option** 

04-.156 (3.96) Dia. Mounting Holes

837 ENG MASTER DRAWN: J.LEE DATE: OCT. 06/09 CHECKED: DATE: SCALE: SHEET 1 OF 2 NTS DRAWING NUMBER **ISSUE** 837 Assembly

ACAD REFERENCE NO.

**See Accompanying Page for:** 

**Contact Bend Details** 

ISSUE NUMBER