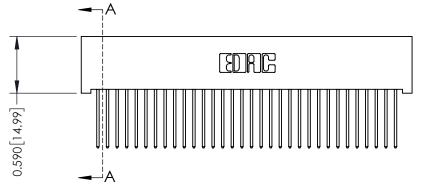

342 Assembly

THIS IS A C.A.D. GENERATED DRAWING DO NOT MAKE MANUAL REVISIONS TO MASTER. ISSUE NUMBER

ORIGINAL

1

| 342 / 392 Series Card Edge Connector<br>Contact Bend Detail |                                                                                                                                   | ACAD REFERENCE NO. 342 ENG MASTER |             |                  |        |
|-------------------------------------------------------------|-----------------------------------------------------------------------------------------------------------------------------------|-----------------------------------|-------------|------------------|--------|
|                                                             |                                                                                                                                   | DRAWN:                            | J.LEE       | DATE: OCT. 06/09 |        |
|                                                             |                                                                                                                                   | CHECKED:                          |             | DATE:            |        |
| EDAC INC                                                    | ARE THE PROPERTY OF EDAC INC.,AND SHALL NOT BE REPRODUCED,OR COPIED OR USED AS THE BASIS FOR THE MANUFACTURE OR SALE OF APPARATUS | SCALE:                            | NTS         | SHEET :          | 2 OF 3 |
| TORONTO, ONTARIO                                            |                                                                                                                                   | DRAWING                           | NUMBER      |                  | ISSUE  |
| YOUR CONNECTION TO QUALITY & SERVICE                        |                                                                                                                                   | 3                                 | 42 Assembly |                  | 1      |