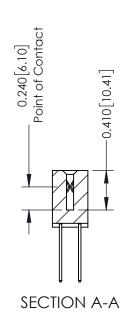

**Mounting Option** 01-No Mounting Lugs

**Contact Detail** 

540-Wire Wrap .025 Sq.(0.64 Sq.) - Tail LG=.570(14.48) .100 [2.54] Contact Spacing x .200 [5.08] Row Spacing