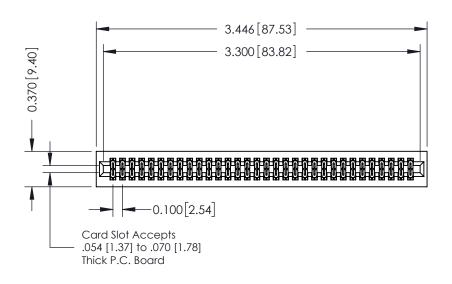

## **See Accompanying Pages for:**

- **Contact Bend Details**
- **Mounting Options**

342 / 392 Card Edge Connector Part Number: 392-064-540-201

YOUR CONNECTION TO QUALITY & SERVICE

| ACAD REFERENCE NO. 342 ENG MASTER |                  |  |  |  |
|-----------------------------------|------------------|--|--|--|
| DRAWN: J.LEE                      | DATE: OCT. 06/09 |  |  |  |
| CHECKED:                          | DATE:            |  |  |  |
| SCALE: NTS                        | SHEET 1 OF 3     |  |  |  |
| DRAWING NUMBER                    | ISSUE            |  |  |  |