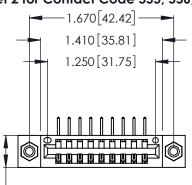

THIS IS A C.A.D. GENERATED DRAWING DO NOT MAKE MANUAL REVISIONS TO MASTER.

ISSUE NUMBER

ORIGINAL

1

**Contact Code 555** 

Contact Code 556

**Contact Code 558** 

**Contact Code 559** 

Contact Code 560

INSULATOR MATERIAL: THERMOPLASTIC POLYESTER, UL 94V-0 CONTACT MATERIAL; COPPER, NICKEL, TIN ALLOY CA-725 CONTACT PLATING: GOLD ON THE MATING AREA, TIN-LEAD

ON THE CONTACT TAILS, NICKEL UNDERPLATE

346/396 SERIES CARD EDGE CONNECTOR CONTACT CODE 555,556,558,559,560 DIMENSIONS

YOUR CONNECTION TO QUALITY & SERVICE

**EDAC INC** TORONTO, ONTARIO CANADA

THESE DRAWINGS AND SPECIFICATIONS ARE THE PROPERTY OF EDAC INC.,AND SHALL NOT BE REPRODUCED, OR COPIED OR USED AS THE BASIS FOR THE MANUFACTURE OR SALE OF APPARATUS WITHOUT WRITTEN PERMISSION.