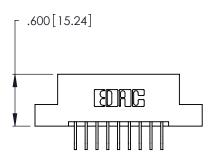

<u>Contact Dimensions:</u>
558-90 Degree Bend (Code 541 Contacts)
See Sheet 2 for Contact Code 555, 556, 558, 559, 560 Dimensions

**−**1.670[42.42] **−−** 

.370 [9.4]

- INSULATOR MATERIAL: THERMOPLASTIC POLYESTER, UL 94V-0 CONTACT MATERIAL; COPPER, NICKEL, TIN ALLOY CA-725
- CONTACT PLATING: GOLD ON THE MATING AREA, TIN-LEAD ON THE CONTACT TAILS, NICKEL UNDERPLATE

THIS IS A C.A.D. GENERATED DRAWING DO NOT MAKE MANUAL REVISIONS TO MASTER.

1

| 346/396 SERIES CARD EDGE CONNECTOR |
|------------------------------------|
| PART NUMBER: 346-009-558-108       |

**EDAC INC** TORONTO, ONTARIO CANADA