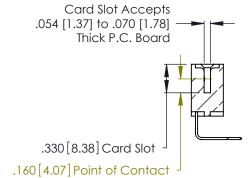

<u>Contact Dimensions:</u>
558-90 Degree Bend (Code 541 Contacts)
See Sheet 2 for Contact Code 555, 556, 558, 559, 560 Dimensions

**−**1.670[42.42] **−−** 

.370 [9.4]

- INSULATOR MATERIAL: THERMOPLASTIC POLYESTER, UL 94V-0 CONTACT MATERIAL; COPPER, NICKEL, TIN ALLOY CA-725
- CONTACT PLATING: GOLD ON THE MATING AREA, TIN-LEAD ON THE CONTACT TAILS, NICKEL UNDERPLATE

THIS IS A C.A.D. GENERATED DRAWING DO NOT MAKE MANUAL REVISIONS TO MASTER.

1

| 346/396 SERIES CARD EDGE CONNECTOR |
|------------------------------------|
| PART NUMBER: 346-009-558-108       |

**EDAC INC** TORONTO, ONTARIO CANADA