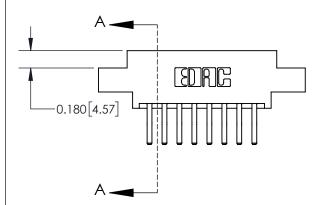

**Mounting Option** 

02-.128 (3.25) Dia. Mounting Holes

ISSUE NUMBER

ORIGINAL

837/887 Series High Temp Card Edge Connector Part Number: 837-016-560-802

**EDAC INC** TORONTO, ONTARIO CANADA

THESE DRAWINGS AND SPECIFICATIONS ARE THE PROPERTY OF EDAC INC.,AND SHALL NOT BE REPRODUCED,OR COPIED OR USED AS THE BASIS FOR THE MANUFACTURE OR SALE OF APPARATUS WITHOUT WRITTEN PERMISSION.

| ACAD REFERENCE NO. | 837 ENG MASTER   |  |  |
|--------------------|------------------|--|--|
| DRAWN: J.LEE       | DATE: OCT. 06/09 |  |  |
| CHECKED:           | DATE:            |  |  |
| SCALE: NTS         | SHEET 1 OF 2     |  |  |
| DRAWING NUMBER     | ISSUE            |  |  |
| 837 Assembly       | 1                |  |  |