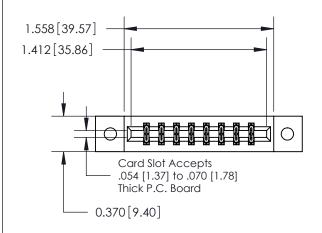

**Mounting Option** 

02-.128 (3.25) Dia. Mounting Holes

ISSUE NUMBER

ORIGINAL

837/887 Series High Temp Card Edge Connector Part Number: 837-016-560-802

**EDAC INC** TORONTO, ONTARIO CANADA

THESE DRAWINGS AND SPECIFICATIONS ARE THE PROPERTY OF EDAC INC.,AND SHALL NOT BE REPRODUCED,OR COPIED OR USED AS THE BASIS FOR THE MANUFACTURE OR SALE OF APPARATUS WITHOUT WRITTEN PERMISSION.

| ACAD REFERENCE NO. | 837 ENG MASTER   |  |  |
|--------------------|------------------|--|--|
| DRAWN: J.LEE       | DATE: OCT. 06/09 |  |  |
| CHECKED:           | DATE:            |  |  |
| SCALE: NTS         | SHEET 1 OF 2     |  |  |
| DRAWING NUMBER     | ISSUE            |  |  |
| 837 Assembly       | 1                |  |  |