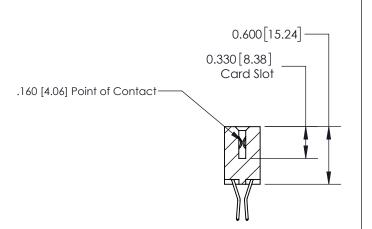

## **Contact Detail**

560-Extender Board Bend (Code 523 Contacts)

.156 [3.96] Contact Spacing x .200 [5.08] Row Spacing

**See Accompanying Page for:** 

**Contact Bend Details** 

THIS IS A C.A.D. GENERATED DRAWING DO NOT MAKE MANUAL REVISIONS TO MASTER.

SECTION A-A

ISSUE NUMBER

ORIGINAL

1

| 837/887 Series High Temp Card Edge Connector<br>Contact Bend Detail |                                                                                                                                                             | ACAD REFERENCE NO. | 837 ENG MASTER   |               |
|---------------------------------------------------------------------|-------------------------------------------------------------------------------------------------------------------------------------------------------------|--------------------|------------------|---------------|
|                                                                     |                                                                                                                                                             | DRAWN: J.LEE       | DATE: OCT. 06/09 |               |
|                                                                     |                                                                                                                                                             | CHECKED:           | DATE:            |               |
| EDAC INC                                                            | TORONTO, ONTARIO  CANADA  ARE THE PROPERTY OF EDAC INC.,AND SHALL NOT BE REPRODUCED,OR COPIED OR USED AS THE BASIS FOR THE MANUFACTURE OR SALE OF APPARATUS | SCALE: NTS         | SHEET            | 2 <b>OF</b> 2 |
| TORONTO, ONTARIO                                                    |                                                                                                                                                             | DRAWING NUMBER     | •                | ISSUE         |
| MANUF                                                               |                                                                                                                                                             | 837 Assembly       |                  | 1             |