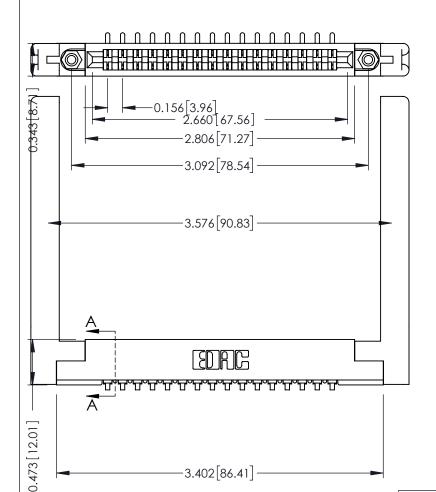

ISSUE NUMBER

ORIGINAL

**SECTION A-A** 

.175 [4.45] Point of Contact (FROM BTM OF SLOT) Card Slot Accepts .054 [1.37] to .070 [1.78] Thick P.C. Board

ACAD REFERENCE NO.

307 / 357 Card Edge Connector Part Number: 307-016-453-168