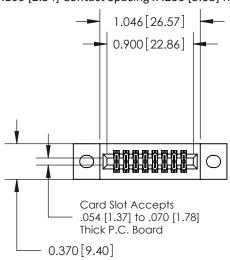

## **Mounting Option**

02-.128 (3.25) Wide Mounting Slots

## **Contact Detail**

560-Extender Board Bend (Code 523 Contacts)

.100 [2.54] Contact Spacing x .200 [5.08] Row Spacing





**See Accompanying Pages for:** 

- **Contact Bend Details**
- **Mounting Options**



.240 [6.10] Point of Contact-



842/892 Series High Temp Card Edge Connector Part Number: 892-016-560-202

YOUR CONNECTION TO QUALITY & SERVICE

| ACAD REFERENCE NO | . 842 ENG MASTER |  |  |  |
|-------------------|------------------|--|--|--|
| DRAWN: J.LEE      | DATE: OCT. 06/09 |  |  |  |
| CHECKED:          | DATE:            |  |  |  |
| SCALE: NTS        | SHEET 1 OF 3     |  |  |  |
| DRAWING NUMBER    | ISSUE            |  |  |  |

SECTION A-A

842 Assembly

THIS IS A C.A.D. GENERATED DRAWING DO NOT MAKE MANUAL REVISIONS TO MASTER

ORIGINAL (1)



| 842/892 Series High Temp Card Edge Connector<br>Contact Bend Detail |                                                                   | ACAD