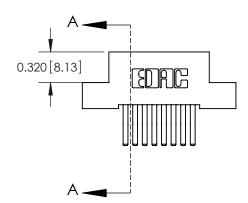

SECTION A-A

842 Assembly

THIS IS A C.A.D. GENERATED DRAWING DO NOT MAKE MANUAL REVISIONS TO MASTER

ORIGINAL (1)

| 842/892 Series High Temp Card Edge Connector<br>Contact Bend Detail |                                                                   | ACAD REFERENCE NO. 842 ENG MASTER |        |                  |        |
|---------------------------------------------------------------------|-------------------------------------------------------------------|-----------------------------------|--------|------------------|--------|
|                                                                     |                                                                   | DRAWN:                            | J.LEE  | DATE: OCT. 06/09 |        |
|                                                                     |                                                                   | CHECKED:                          |        | DATE:            |        |
| EDAC INC                                                            | THESE DRAWINGS AND SPECIFICATIONS ARE THE PROPERTY OF EDAC INCAND | SCALE:                            | NTS    | SHEET :          | 2 OF 3 |
| TORONTO, ONTARIO                                                    | SHALL NOT BE REPRODUCED, OR COPIED OR USED AS THE BASIS FOR THE   | DRAWING                           | NUMBER |                  | ISSUE  |
| YOUR CONNECTION TO QUALITY & SERVICE                                | MANUFACTURE OR SALE OF APPARATUS WITHOUT WRITTEN PERMISSION.      | 842 Assembly                      |        |                  | 1      |