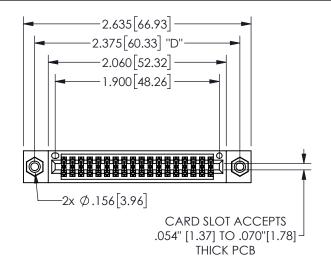

345/395 SERIES CARD EDGE CONNECTOR PART NUMBER: 345-036-541-508

**EDAC INC** TORONTO, ONTARIO CANADA

SHALL NOT BE REPRODUCED, OR COPIED OR USED AS THE BASIS FOR THE MANUFACTURE OR SALE OF APPARATUS YOUR CONNECTION TO QUALITY & SERVICE WITHOUT WRITTEN PERMISSION.

THIS IS A C.A.D. GENERATED DRAWING DO NOT MAKE MANUAL REVISIONS TO MASTER.

ISSUE NUMBER

ORIGINAL

1

Contact Dimensions: 541-Wire Wrap .025 Sq.(0.64 Sq.) - Tail LG=.750(19.05) .100 (2.54) Contact Spacing x .200 (5.08) Row Spacing