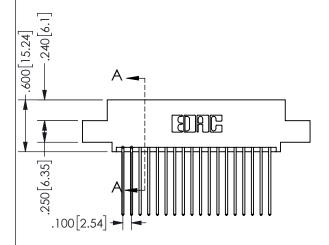

.160 4.06 .330[8.38] POINT OF CARD SLOT CONTACT .370 [9.4]

SECTION A-A

ORIGINAL 1

ISSUE NUMBER

**Contact Code 558** 

Contact Code 559

**Contact Code 560** 

INSULATOR MATERIAL: THERMOPLASTIC POLYESTER, UL 94V-0 DAP MATERIAL AVAILABLE UPON REQUEST

CONTACT MATERIAL; COPPER ALLOY CONTACT PLATING: GOLD ON THE MATING AREA, TIN PLATING ON THE CONTACT TAILS, NICKEL UNDERPLATE

345/395 SERIES CARD EDGE CONNECTOR CONTACT CODE 555,556,558,559,560 DIMENSIONS