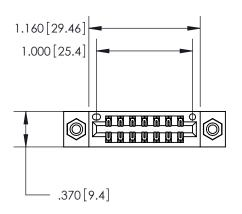

## 846/896 SERIES HIGH TEMP CARD EDGE CONNECTOR PART NUMBER: 846-014-540-808

YOUR CONNECTION TO QUALITY & SERVICE

**EDAC INC** TORONTO, ONTARIO CANADA

THESE DRAWINGS AND SPECIFICATIONS ARE THE PROPERTY OF EDAC INC.,AND SHALL NOT BE REPRODUCED, OR COPIED OR USED AS THE BASIS FOR THE MANUFACTURE OR SALE OF APPARATUS WITHOUT WRITTEN PERMISSION.

| ACAD REFERENCE NO. | 846-ENG-MASTER   |
|--------------------|------------------|
| DRAWN: J.LEE       | DATE: APR. 22/09 |
| CHECKED:           | DATE:            |
| SCALE: 1:1         | SHEET 1 OF 2     |
| DRAWING NUMBER     | ISSUE            |
| 846-ENG-MASTER     | 1                |