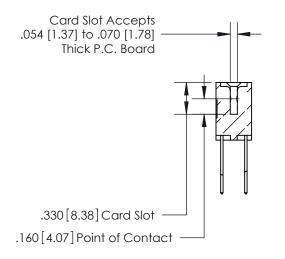

**Contact Code 560** 

INSULATOR MATERIAL: THERMOPLASTIC POLYESTER, UL 94V-0 CONTACT MATERIAL; COPPER, NICKEL, TIN ALLOY CA-725 CONTACT PLATING: GOLD ON THE MATING AREA, TIN-LEAD ON THE CONTACT TAILS, NICKEL UNDERPLATE

**Contact Code 558** 

## 846/896 SERIES HIGH TEMP CARD EDGE CONNECTOR CONTACT CODE 555,556,558,559,560 DIMENSIONS

.150 [3.81]

YOUR CONNECTION TO QUALITY & SERVICE

**Contact Code 559** 

**EDAC INC** TORONTO, ONTARIO CANADA

THESE DRAWINGS AND SPECIFICATIONS ARE THE PROPERTY OF EDAC INC.,AND SHALL NOT BE REPRODUCED, OR COPIED OR USED AS THE BASIS FOR THE MANUFACTURE OR SALE OF APPARATUS WITHOUT WRITTEN PERMISSION.