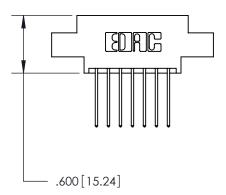

Contact Dimensions: 540-Wire Wrap .025 Sq. (0.64 Sq.) - Tail LG. =.560 (14.22) .125 (3.18) Contact Spacing x .250 (6.35) Row Spacing

INSULATOR MATERIAL: THERMOPLASTIC POLYESTER, UL 94V-0 CONTACT MATERIAL; COPPER, NICKEL, TIN ALLOY CA-725 CONTACT PLATING: GOLD ON THE MATING AREA, TIN-LEAD

ON THE CONTACT TAILS, NICKEL UNDERPLATE

THIS IS A C.A.D. GENERATED DRAWING DO NOT MAKE MANUAL REVISIONS TO MASTER.

ISSUE NUMBER

ORIGINAL

THIS IS A C.A.D. GENERATED DRAWING DO NOT MAKE MANUAL REVISIONS TO MASTER.

ISSUE NUMBER

.165[4.19]

.375 [9.54]

ORIGINAL

1

.060 [1.52] .125(3.18) to .210(5.33) **Outside Tails** .125(3.18) to .210(5.33) **Outside Tails** 