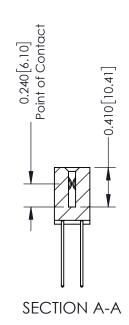

## **Contact Detail**

542-Wire Wrap .025 Sq.(0.64 Sq.) - Tail LG=.655(16.64) .100 [2.54] Contact Spacing x .200 [5.08] Row Spacing

342 Assembly

THIS IS A C.A.D. GENERATED DRAWING DO NOT MAKE MANUAL REVISIONS TO MASTER. ISSUE NUMBER

ORIGINAL

1

| 342 / 392 Series Card Edge Connector |                                                                   |          | ACAD REFERENCE NO. 342 ENG MASTER |                  |        |  |
|--------------------------------------|-------------------------------------------------------------------|----------|-----------------------------------|------------------|--------|--|
| Contact Bend Detail                  |                                                                   | DRAWN:   | J.LEE                             | DATE: OCT. 06/09 |        |  |
|                                      |                                                                   | CHECKED: |                                   | DATE:            |        |  |
| EDAC INC                             | THESE DRAWINGS AND SPECIFICATIONS ARE THE PROPERTY OF EDAC INCAND | SCALE:   | NTS                               | SHEET :          | 2 OF 3 |  |
| TORONTO, ONTARIO                     | SHALL NOT BE REPRODUCED, OR COPIED  OR USED AS THE BASIS FOR THE  | DRAWING  | NUMBER                            |                  | ISSUE  |  |
| YOUR CONNECTION TO QUALITY & SERVICE | MANUFACTURE OR SALE OF APPARATUS                                  | 3        | 42 Assembly                       |                  | 1      |  |