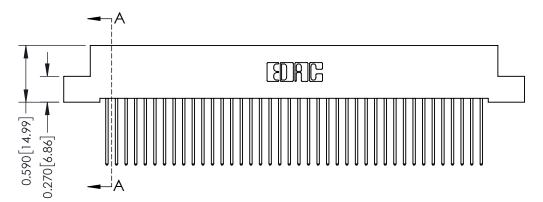

## **See Accompanying Pages for:**

- **Contact Bend Details**
- **Mounting Options**

342 / 392 Card Edge Connector Part Number: 342-080-542-204

YOUR CONNECTION TO QUALITY & SERVICE

|   | ACAD REFERENCE NO | 342 ENG MASTER   |  |  |
|---|-------------------|------------------|--|--|
|   | DRAWN: J.LEE      | DATE: OCT. 06/09 |  |  |
|   | CHECKED:          | DATE:            |  |  |
|   | SCALE: NTS        | SHEET 1 OF 3     |  |  |
| ) | DRAWING NUMBER    | ISSUE            |  |  |

342 Assembly

THIS IS A C.A.D. GENERATED DRAWING DO NOT MAKE MANUAL REVISIONS TO MASTER. ISSUE NUMBER

ORIGINAL

1

| 342 / 392 Series Card Edge Connector |                                                                   |          | ACAD REFERENCE NO. 342 ENG MASTER |                  |        |  |
|--------------------------------------|-------------------------------------------------------------------|----------|-----------------------------------|------------------|--------|--|
| Contact Bend Detail                  |                                                                   | DRAWN:   | J.LEE                             | DATE: OCT. 06/09 |        |  |
|                                      |                                                                   | CHECKED: |                                   | DATE:            |        |  |
| EDAC INC                             | THESE DRAWINGS AND SPECIFICATIONS ARE THE PROPERTY OF EDAC INCAND | SCALE:   | NTS                               | SHEET :          | 2 OF 3 |  |
| TORONTO, ONTARIO                     | SHALL NOT BE REPRODUCED, OR COPIED  OR USED AS THE BASIS FOR THE  | DRAWING  | NUMBER                            |                  | ISSUE  |  |
| YOUR CONNECTION TO QUALITY & SERVICE | MANUFACTURE OR SALE OF APPARATUS                                  | 3        | 42 Assembly                       |                  | 1      |  |