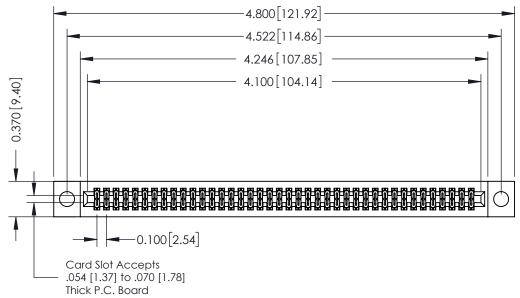

## **See Accompanying Pages for:**

- **Contact Bend Details**
- **Mounting Options**

342 / 392 Card Edge Connector Part Number: 342-080-542-204

YOUR CONNECTION TO QUALITY & SERVICE

|   | ACAD REFERENCE NO | 342 ENG MASTER   |  |  |
|---|-------------------|------------------|--|--|
|   | DRAWN: J.LEE      | DATE: OCT. 06/09 |  |  |
|   | CHECKED:          | DATE:            |  |  |
|   | SCALE: NTS        | SHEET 1 OF 3     |  |  |
| ) | DRAWING NUMBER    | ISSUE            |  |  |