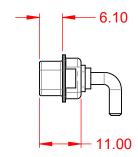

DRAWING NUMBER: 629-5W5-640-3NA ISSUE PART NUMBER: 629-5W5-640-3NA

TOLERANCE UNLESS OTHERWISE SPECIFIED

.X ±0.25 .XX ±0.13 .XXX ±0.05

THIS IS A C.A.D. GENERATED DRAWING DO NOT MAKE MANUAL REVISIONS TO MASTER.

629-5W5-640-3NA

PART NUMBER:

COMPLIANT