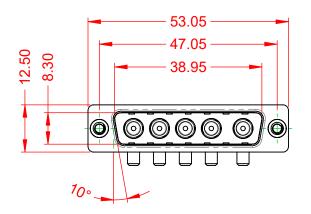

DRAWING NUMBER: 629-5W5-640-3NA ISSUE PART NUMBER: 629-5W5-640-3NA

TOLERANCE UNLESS OTHERWISE SPECIFIED

.X ±0.25 .XX ±0.13 .XXX ±0.05

THIS IS A C.A.D. GENERATED DRAWING DO NOT MAKE MANUAL REVISIONS TO MASTER.

629-5W5-640-3NA

PART NUMBER:

COMPLIANT