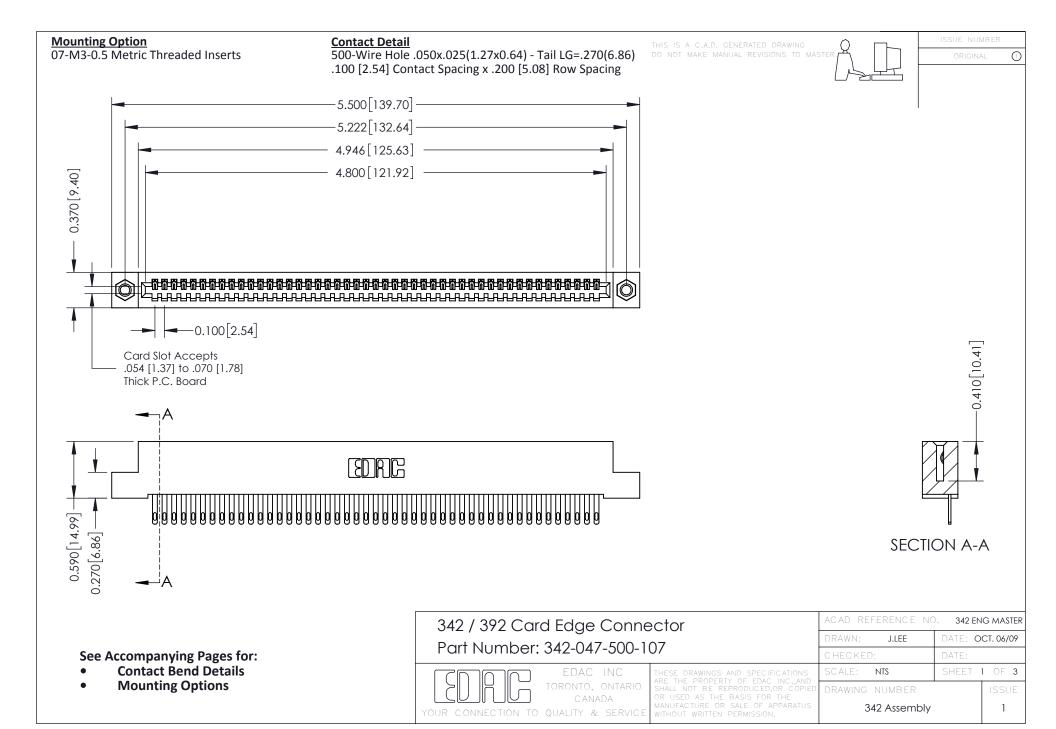

THIS IS A C.A.D. GENERATED DRAWING DO NOT MAKE MANUAL REVISIONS TO MASTER. ISSUE NUMBER

ORIGINAL

1



| 342 / 392 Series Card Edge Connector<br>Contact Bend Detail |                                                                                                                                                                                                  | ACAD REFERENCE NO. 342 ENG MASTER |             |                  |        |
|-------------------------------------------------------------|--------------------------------------------------------------------------------------------------------------------------------------------------------------------------------------------------|-----------------------------------|-------------|------------------|--------|
|