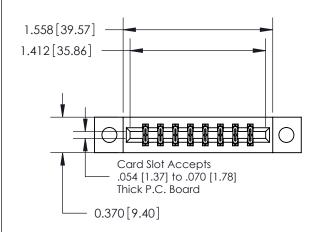

## **Mounting Option**

04-.156 (3.96) Dia. Mounting Holes

## **Contact Detail**

541-Wire Wrap .025 Sq.(0.64 Sq.) - Tail LG=.750(19.05) .156 [3.96] Contact Spacing x .200 [5.08] Row Spacing





**See Accompanying Page for:** 

**Contact Bend Details** 

THIS IS A C.A.D. GENERATED DRAWING DO NOT MAKE MANUAL REVISIONS TO MASTER.



ISSUE NUMBER ORIGINAL



837/887 Series High Temp Card Edge Connector Part Number: 837-016-541-804



**EDAC INC** TORONTO, ONTARIO CANADA

THESE DRAWINGS AND SPECIFICATIONS ARE THE PROPERTY OF EDAC INC.,AND SHALL NOT BE REPRODUCED, OR COPIED OR USED AS THE BASIS FOR THE MANUFACTURE OR SALE OF APPARATUS WITHOUT WRITTEN PERMISSION.

| ACAD REFERENCE NO. | 837 ENG MASTER   |  |  |
|--------------------|------------------|--|--|
| DRAWN: J.LEE       | DATE: OCT. 06/09 |  |  |
| CHECKED:           | DATE:            |  |  |
| SCALE: NTS         | SHEET 1 OF 2     |  |  |
| DRAWING NUMBER     | ISSUE            |  |  |
| 837 Assembly       | 1