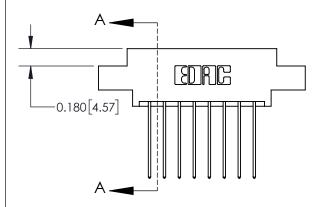

## **Contact Detail**

541-Wire Wrap .025 Sq.(0.64 Sq.) - Tail LG=.750(19.05) .156 [3.96] Contact Spacing x .200 [5.08] Row Spacing

**See Accompanying Page for:** 

**Contact Bend Details** 

THIS IS A C.A.D. GENERATED DRAWING DO NOT MAKE MANUAL REVISIONS TO MASTER.