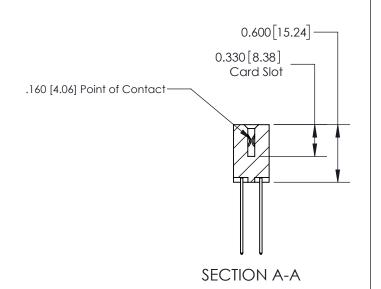

## **Contact Detail**

541-Wire Wrap .025 Sq.(0.64 Sq.) - Tail LG=.750(19.05) .156 [3.96] Contact Spacing x .200 [5.08] Row Spacing

**See Accompanying Page for:** 

**Contact Bend Details** 

THIS IS A C.A.D. GENERATED DRAWING DO NOT MAKE MANUAL REVISIONS TO MASTER.