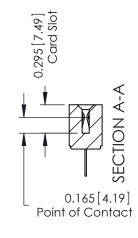

**Mounting Option** 

108-#4-40 Unified Threaded Inserts

**Contact Detail** 

400-Wire Hole .087x.015(2.21x0.38) - Tail LG.=.282(7.16) .156 [3.96] Contact Spacing with Single Centreline Row

THIS IS A C.A.D. GENERATED DRAWING DO NOT MAKE MANUAL REVISIONS TO MASTER.