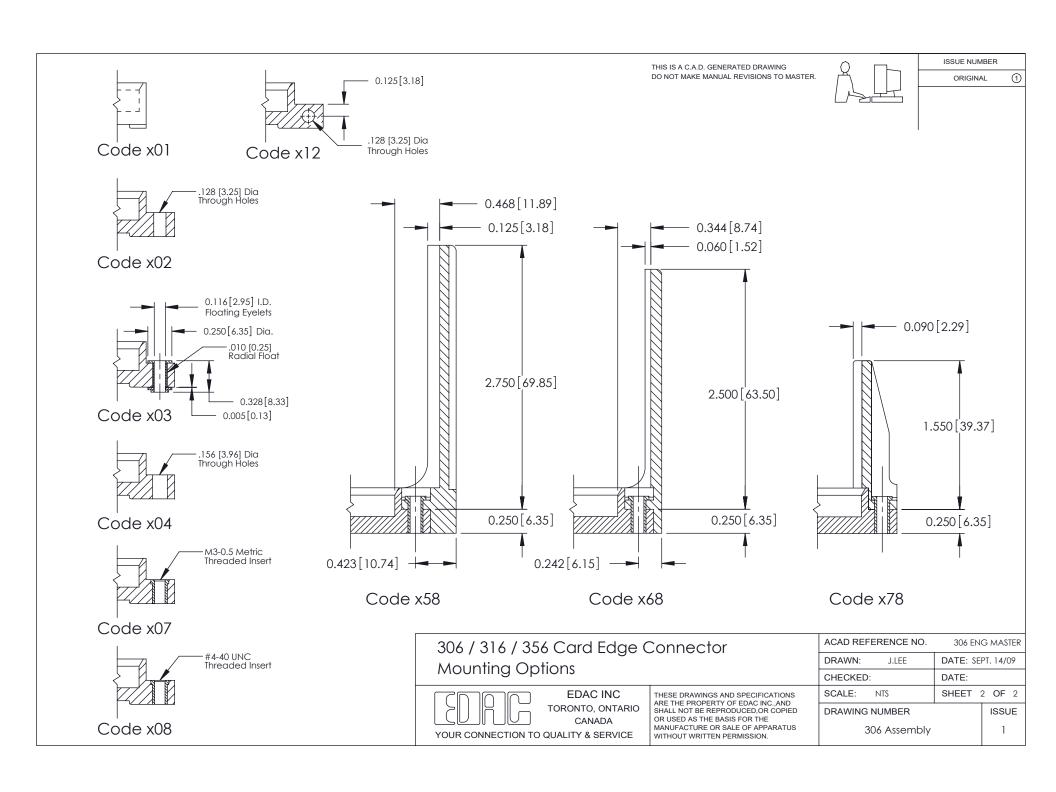

ISSUE NUMBER

ORIGINAL

**See Accompanying Pages for:** 

**Mounting Options** 

306 / 316 / 356 Card Edge Connector Part Number: 316-018-400-108

YOUR CONNECTION TO QUALITY & SERVICE

**EDAC INC** TORONTO, ONTARIO CANADA

THESE DRAWINGS AND SPECIFICATIONS ARE THE PROPERTY OF EDAC INC.,AND SHALL NOT BE REPRODUCED, OR COPIED OR USED AS THE BASIS FOR THE MANUFACTURE OR SALE OF APPARATUS WITHOUT WRITTEN PERMISSION.

ACAD REFERENCE NO. 306 ENG MASTER DRAWN: J.LEE DATE: SEPT. 14/09 CHECKED: DATE: OF 2 SCALE: NTS SHEET DRAWING NUMBER **ISSUE** 306 Assembly