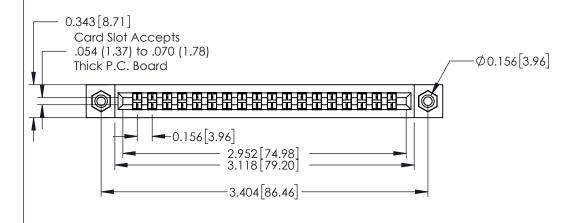

**Mounting Option** 

108-#4-40 Unified Threaded Inserts

**Contact Detail** 

400-Wire Hole .087x.015(2.21x0.38) - Tail LG.=.282(7.16) .156 [3.96] Contact Spacing with Single Centreline Row

THIS IS A C.A.D. GENERATED DRAWING DO NOT MAKE MANUAL REVISIONS TO MASTER.