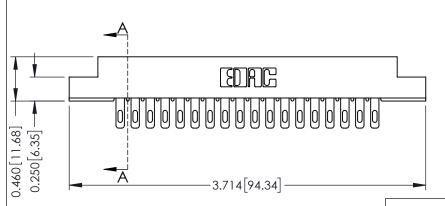

**Mounting Option** 

108-#4-40 Unified Threaded Inserts

**Contact Detail** 

400-Wire Hole .087x.015(2.21x0.38) - Tail LG.=.282(7.16) .156 [3.96] Contact Spacing with Single Centreline Row

THIS IS A C.A.D. GENERATED DRAWING DO NOT MAKE MANUAL REVISIONS TO MASTER.